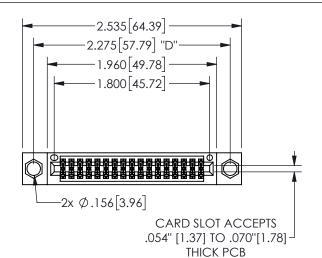

345/395 SERIES CARD EDGE CONNECTOR PART NUMBER: 345-034-542-204

YOUR CONNECTION TO QUALITY & SERVICE

**EDAC INC** TORONTO, ONTARIO CANADA

THESE DRAWINGS AND SPECIFICATIONS ARE THE PROPERTY OF EDAC INC.,AND SHALL NOT BE REPRODUCED,OR COPIED OR USED AS THE BASIS FOR THE MANUFACTURE OR SALE OF APPARATUS WITHOUT WRITTEN PERMISSION.

THIS IS A C.A.D. GENERATED DRAWING DO NOT MAKE MANUAL REVISIONS TO MASTER.

ISSUE NUMBER

ORIGINAL

1

<u>Contact Dimensions:</u>
542-Wire Wrap .025 Sq.(0.64 Sq.) - Tail LG=.645(16.38)
.100 (2.54) Contact Spacing x .200 (5.08) Row Spacing