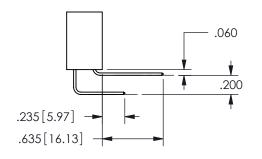

**SECTION A-A** 

.160 4.06 .330[8.38] POINT OF CARD SLOT CONTACT .370 9.4

ISSUE NUMBER ORIGINAL

1

**Contact Code 558** 

Contact Code 559

**Contact Code 560** 

INSULATOR MATERIAL: THERMOPLASTIC POLYESTER, UL 94V-0

DAP MATERIAL AVAILABLE UPON REQUEST

CONTACT MATERIAL; COPPER ALLOY

CONTACT PLATING: GOLD ON THE MATING AREA, TIN PLATING ON THE CONTACT TAILS, NICKEL UNDERPLATE