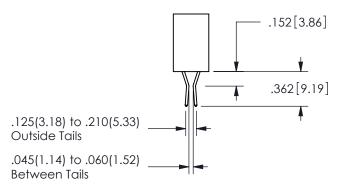

THIS IS A C.A.D. GENERATED DRAWING DO NOT MAKE MANUAL REVISIONS TO MASTER.

ISSUE NUMBER

ORIGINAL

1

<u>Contact Dimensions:</u>
542-Wire Wrap .025 Sq.(0.64 Sq.) - Tail LG=.645(16.38)
.100 (2.54) Contact Spacing x .200 (5.08) Row Spacing

345/395 SERIES CARD EDGE CONNECTOR PART NUMBER: 345-034-542-204

YOUR CONNECTION TO QUALITY & SERVICE

**EDAC INC** TORONTO, ONTARIO CANADA

THESE DRAWINGS AND SPECIFICATIONS ARE THE PROPERTY OF EDAC INC.,AND SHALL NOT BE REPRODUCED,OR COPIED OR USED AS THE BASIS FOR THE MANUFACTURE OR SALE OF APPARATUS WITHOUT WRITTEN PERMISSION.