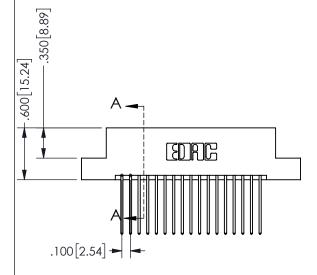

THIS IS A C.A.D. GENERATED DRAWING DO NOT MAKE MANUAL REVISIONS TO MASTER.

ISSUE NUMBER

ORIGINAL

1

<u>Contact Dimensions:</u>
542-Wire Wrap .025 Sq.(0.64 Sq.) - Tail LG=.645(16.38)
.100 (2.54) Contact Spacing x .200 (5.08) Row Spacing

345/395 SERIES CARD EDGE CONNECTOR PART NUMBER: 345-034-542-204

YOUR CONNECTION TO QUALITY & SERVICE

**EDAC INC** TORONTO, ONTARIO CANADA

THESE DRAWINGS AND SPECIFICATIONS ARE THE PROPERTY OF EDAC INC.,AND SHALL NOT BE REPRODUCED,OR COPIED OR USED AS THE BASIS FOR THE MANUFACTURE OR SALE OF APPARATUS WITHOUT WRITTEN PERMISSION.