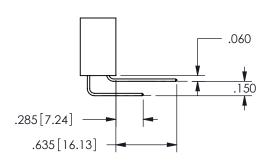

**SECTION A-A** 

.160 4.06 .330[8.38] POINT OF CARD SLOT CONTACT .370 9.4

ISSUE NUMBER ORIGINAL

1

**Contact Code 558** 

Contact Code 559

**Contact Code 560** 

INSULATOR MATERIAL: THERMOPLASTIC POLYESTER, UL 94V-0

DAP MATERIAL AVAILABLE UPON REQUEST

CONTACT MATERIAL; COPPER ALLOY

CONTACT PLATING: GOLD ON THE MATING AREA, TIN PLATING ON THE CONTACT TAILS, NICKEL UNDERPLATE