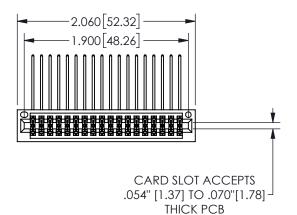

## **SECTION A-A**

345/395 SERIES CARD EDGE CONNECTOR PART NUMBER: 345-036-558-201

**EDAC INC** TORONTO, ONTARIO CANADA

THESE DRAWINGS AND SPECIFICATIONS ARE THE PROPERTY OF EDAC INC.,AND SHALL NOT BE REPRODUCED, OR COPIED OR USED AS THE BASIS FOR THE MANUFACTURE OR SALE OF APPARATUS WITHOUT WRITTEN PERMISSION.