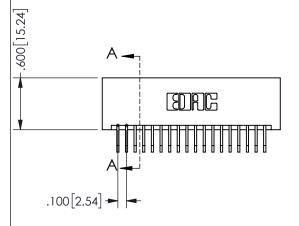

## <u>Contact Dimensions:</u> 558-90 Degree Bend (Code 541 Contacts) See Sheet 2 for Contact Code 555, 556, 558, 559, 560 **Dimensions**