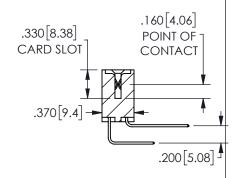

ORIGINAL 1

ISSUE NUMBER

**Contact Code 558** 

Contact Code 559

Contact Code 560

INSULATOR MATERIAL: THERMOPLASTIC POLYESTER, UL 94V-0 DAP MATERIAL AVAILABLE UPON REQUEST

CONTACT MATERIAL; COPPER ALLOY CONTACT PLATING: GOLD ON THE MATING AREA, TIN PLATING ON THE CONTACT TAILS, NICKEL UNDERPLATE