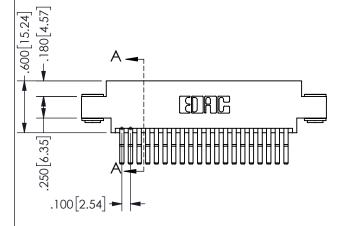

THIS IS A C.A.D. GENERATED DRAWING DO NOT MAKE MANUAL REVISIONS TO MASTER.

ISSUE NUMBER

ORIGINAL

THICK PCB

**SECTION A-A** 

ORIGINAL 1

ISSUE NUMBER

**Contact Code 558** 

Contact Code 559

**Contact Code 560** 

INSULATOR MATERIAL: THERMOPLASTIC POLYESTER, UL 94V-0 DAP MATERIAL AVAILABLE UPON REQUEST

CONTACT MATERIAL; COPPER ALLOY CONTACT PLATING: GOLD ON THE MATING AREA, TIN PLATING ON THE CONTACT TAILS, NICKEL UNDERPLATE