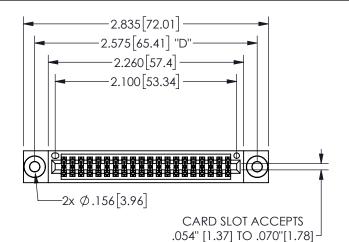

## 345/395 SERIES CARD EDGE CONNECTOR PART NUMBER: 345-040-560-803

YOUR CONNECTION TO QUALITY & SERVICE

**EDAC INC** TORONTO, ONTARIO CANADA

THESE DRAWINGS AND SPECIFICATIONS ARE THE PROPERTY OF EDAC INC.,AND SHALL NOT BE REPRODUCED, OR COPIED OR USED AS THE BASIS FOR THE MANUFACTURE OR SALE OF APPARATUS WITHOUT WRITTEN PERMISSION.

|  | ACAD REFERENCE NO.  | 345-ENG-MASTER   |  |  |
|--|---------------------|------------------|--|--|
|  | DRAWN: R.STA.MONICA | DATE:MAY.16/2017 |  |  |
|  | CHECKED:            | DATE:            |  |  |
|  | SCALE: NTS          | SHEET 1 OF 2     |  |  |
|  | DRAWING NUMBER      | ISSUE            |  |  |
|  | 345-ENG-MASTER      | 1                |  |  |
|  |                     |                  |  |  |