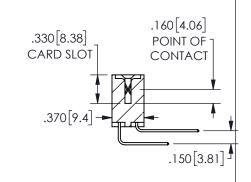

-3.135[79.63] ·2.875[73.03] "D" 2.560 65.02 2.400 60.96 -2x Ø.156[3.96] CARD SLOT ACCEPTS .054" [1.37] TO .070"[1.78] <sup>\(\)</sup> THICK PCB

THIS IS A C.A.D. GENERATED DRAWING DO NOT MAKE MANUAL REVISIONS TO MASTER.

## -.350[8.89] .600[15.24] .100[2.54]

<u>Contact Dimensions:</u>
559-90 Degree Bend (Code 541 Contacts)
See Sheet 2 for Contact Code 555, 556, 558, 559, 560 **Dimensions** 