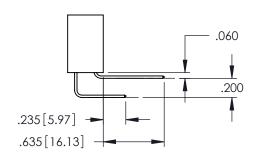

Contact Dimensions:
556-Extender Board Bend (Code 520 Contacts)
See Sheet 2 for Contact Code 555, 556, 558, 559, 560 Dimensions

- INSULATOR MATERIAL: THERMOPLASTIC PBT BLACK, UL 94V-0
- CONTACT MATERIAL; COPPER TIN ALLOY CONTACT PLATING: GOLD ON THE MATING AREA, TIN PLATING ON THE CONTACT TAILS, NICKEL UNDERPLATE

**Contact Code 558** 

Contact Code 559

Contact Code 560

INSULATOR MATERIAL: THERMOPLASTIC POLYESTER, UL 94V-0

DAP MATERIAL AVAILABLE UPON REQUEST

CONTACT MATERIAL; COPPER ALLOY CONTACT PLATING: GOLD ON THE MATING AREA, TIN PLATING ON THE CONTACT TAILS, NICKEL UNDERPLATE