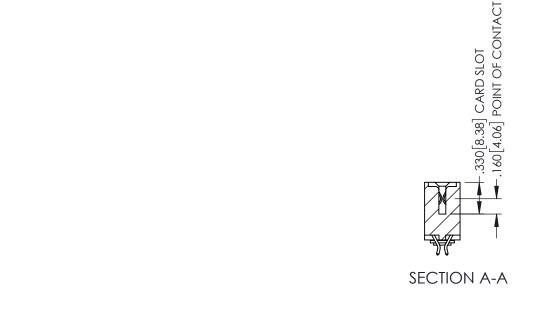

| 345/395 SERIES CARD EDGE CONNECTOR          |                                                                                                                                                                                                | ACAD REFERENCE NO. 345-ENG-MASTER |              |                 |           |
|---------------------------------------------|------------------------------------------------------------------------------------------------------------------------------------------------------------------------------------------------|-----------------------------------|--------------|-----------------|-----------|
|                                             |                                                                                                                                                                                                | DRAWN:                            | R.STA.MONICA | DATE: <b>MA</b> | Y.16/2017 |
|                                             |                                                                                                                                                                                                | CHECKE                            | D:           | DATE:           |           |
| I A I I I I I I I I I I I I I I I I I I     | THESE DRAWINGS AND SPECIFICATIONS ARE THE PROPERTY OF EDAC INC.,AND SHALL NOT BE REPRODUCED,OR COPIED OR USED AS THE BASIS FOR THE MANUFACTURE OR SALE OF APPARATUS WITHOUT WRITTEN PERMISSION | SCALE:                            | 1:1          | SHEET 1         | OF 2      |
|                                             |                                                                                                                                                                                                | DRAWING NUMBER                    |              |                 | ISSUE     |
| CANADA YOUR CONNECTION TO QUALITY & SERVICE |                                                                                                                                                                                                | 345-ENG-MASTER                    |              |                 | 1         |