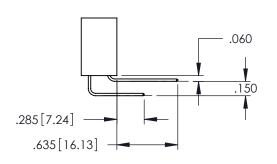

Contact Dimensions:
556-Extender Board Bend (Code 520 Contacts)
See Sheet 2 for Contact Code 555, 556, 558, 559, 560 Dimensions

- INSULATOR MATERIAL: THERMOPLASTIC PBT BLACK, UL 94V-0
- CONTACT MATERIAL; COPPER TIN ALLOY CONTACT PLATING: GOLD ON THE MATING AREA, TIN PLATING ON THE CONTACT TAILS, NICKEL UNDERPLATE

**Contact Code 558** 

Contact Code 559

Contact Code 560

INSULATOR MATERIAL: THERMOPLASTIC POLYESTER, UL 94V-0

DAP MATERIAL AVAILABLE UPON REQUEST

CONTACT MATERIAL; COPPER ALLOY CONTACT PLATING: GOLD ON THE MATING AREA, TIN PLATING ON THE CONTACT TAILS, NICKEL UNDERPLATE