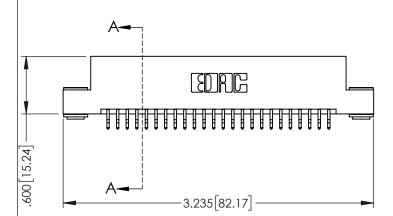

| 345/395 SERIES CARD EDGE CONNECTOR          |                                                                                                                                                                                                | ACAD REFERENCE NO. 345-ENG-MASTER |              |                 |           |
|---------------------------------------------|------------------------------------------------------------------------------------------------------------------------------------------------------------------------------------------------|-----------------------------------|--------------|-----------------|-----------|
|                                             |                                                                                                                                                                                                | DRAWN:                            | R.STA.MONICA | DATE: <b>MA</b> | Y.16/2017 |
|                                             |                                                                                                                                                                                                | CHECKE                            | D:           | DATE:           |           |
| I A I I I I I I I I I I I I I I I I I I     | THESE DRAWINGS AND SPECIFICATIONS ARE THE PROPERTY OF EDAC INC.,AND SHALL NOT BE REPRODUCED,OR COPIED OR USED AS THE BASIS FOR THE MANUFACTURE OR SALE OF APPARATUS WITHOUT WRITTEN PERMISSION | SCALE:                            | 1:1          | SHEET 1         | OF 2      |
|                                             |                                                                                                                                                                                                | DRAWING NUMBER                    |              |                 | ISSUE     |
| CANADA YOUR CONNECTION TO QUALITY & SERVICE |                                                                                                                                                                                                | 345-ENG-MASTER                    |              |                 | 1         |