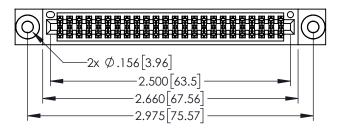

| 345/395 SERIES CARD EDGE CONNECTOR          |                                                                                                                                                                                                | ACAD REFERENCE NO. 345-ENG-MASTER |              |                 |           |
|---------------------------------------------|------------------------------------------------------------------------------------------------------------------------------------------------------------------------------------------------|-----------------------------------|--------------|-----------------|-----------|
|                                             |                                                                                                                                                                                                | DRAWN:                            | R.STA.MONICA | DATE: <b>MA</b> | Y.16/2017 |
|                                             |                                                                                                                                                                                                | CHECKE                            | D:           | DATE:           |           |
| I A I I I I I I I I I I I I I I I I I I     | THESE DRAWINGS AND SPECIFICATIONS ARE THE PROPERTY OF EDAC INC.,AND SHALL NOT BE REPRODUCED,OR COPIED OR USED AS THE BASIS FOR THE MANUFACTURE OR SALE OF APPARATUS WITHOUT WRITTEN PERMISSION | SCALE:                            | 1:1          | SHEET 1         | OF 2      |
|                                             |                                                                                                                                                                                                | DRAWING NUMBER                    |              |                 | ISSUE     |
| CANADA YOUR CONNECTION TO QUALITY & SERVICE |                                                                                                                                                                                                | 345-ENG-MASTER                    |              |                 | 1         |