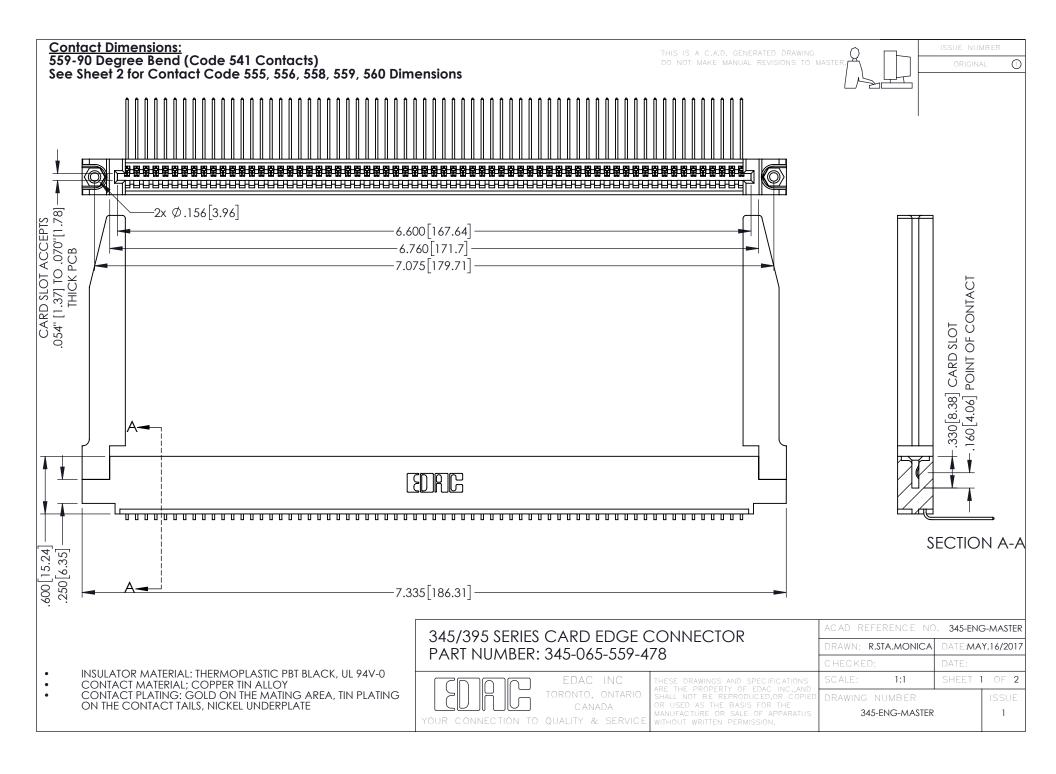

**Contact Code 558** 

Contact Code 559

**Contact Code 560** 

INSULATOR MATERIAL: THERMOPLASTIC POLYESTER, UL 94V-0

DAP MATERIAL AVAILABLE UPON REQUEST

CONTACT MATERIAL; COPPER ALLOY CONTACT PLATING: GOLD ON THE MATING AREA, TIN PLATING ON THE CONTACT TAILS, NICKEL UNDERPLATE

## 345/395 SERIES CARD EDGE CONNECTOR CONTACT CODE 555,556,558,559,560 DIMENSIONS

YOUR CONNECTION TO QUALITY & SERVICE

|   | ACAD REFERENCE NO. 345-ENG-MASTER |                  |
|---|-----------------------------------|------------------|
|   | DRAWN: R.STA.MONICA               | DATE:MAY.16/2017 |
|   | CHECKED:                          | DATE:            |
|   | SCALE: 1:1                        | SHEET 2 OF 2     |
| D | DRAWING NUMBER                    | ISSUE            |