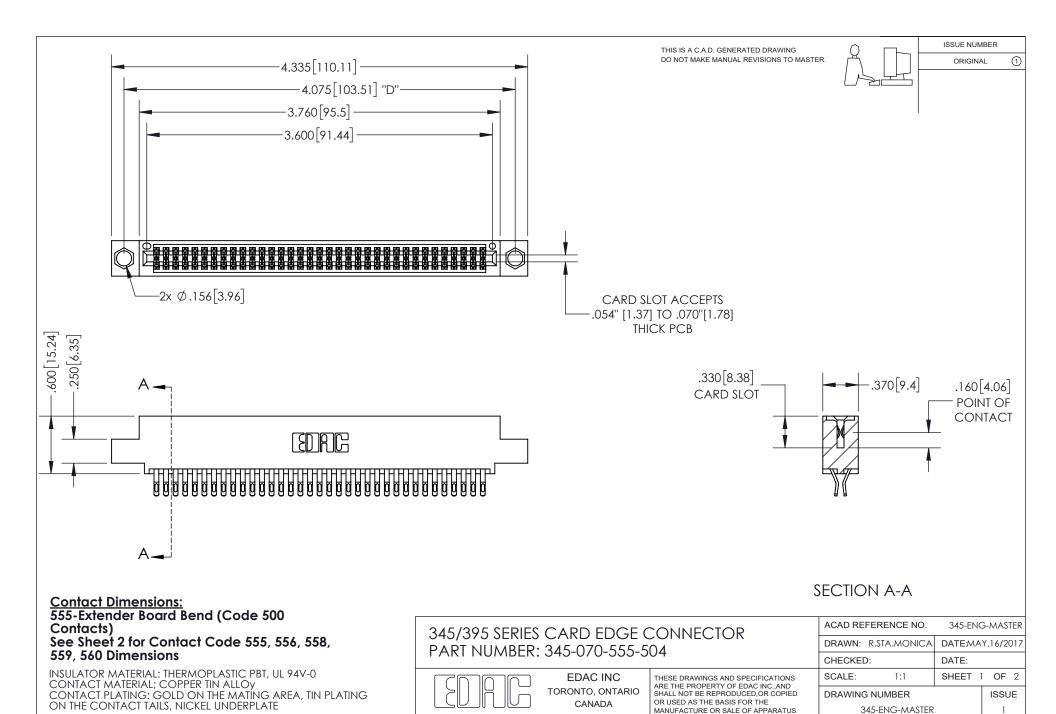

YOUR CONNECTION TO QUALITY & SERVICE

MANUFACTURE OR SALE OF APPARATUS

WITHOUT WRITTEN PERMISSION.



ISSUE NUMBER ORIGINAL

1









**Contact Code 558** 

Contact Code 559

**Contact Code 560** 

- INSULATOR MATERIAL: THERMOPLASTIC POLYESTER, UL 94V-0
- DAP MATERIAL AVAILABLE UPON REQUEST
- CONTACT MATERIAL; COPPER ALLOY

CONTACT PLATING: GOLD ON THE MATING AREA, TIN PLATING ON THE CONTACT TAILS, NICKEL UNDERPLATE

\*FOR ALL OTHER SPECIFICATIONS REFER TO SHEET 3\*

## 345/395 SERIES CARD EDGE CONNECTOR CONTACT CODE 555,556,558,559,560 DIMENSIONS

YOUR CONNECTION TO QUALITY & SERVICE

**EDAC INC** TORONTO, ONTARIO CANADA

THESE DRAWINGS AND SPECIFICATIONS ARE THE PROPERTY OF EDAC INC.,AND SHALL NOT BE REPRODUCED, OR COPIED OR USED AS THE BASIS FOR THE MANUFACTURE OR SALE OF APPARATUS