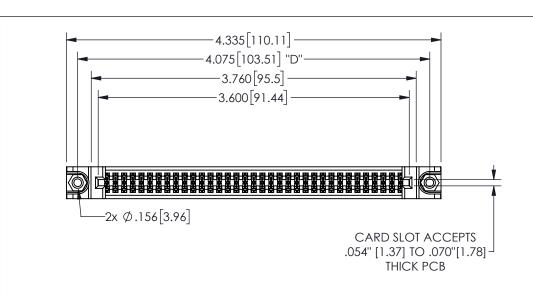

THIS IS A C.A.D. GENERATED DRAWING DO NOT MAKE MANUAL REVISIONS TO MASTER.

ISSUE NUMBER

ORIGINAL

1

.160[4.06] .330[8.38] POINT OF CARD SLOT CONTACT .370 9.4

-.180[4.57] .600[15.24] .250[6.35] .100[2.54]

<u>Contact Dimensions:</u>
560-Extender Board Bend (Code 523 Contacts)
See Sheet 2 for Contact Code 555, 556, 558, 559, 560 **Dimensions** 

| 345/395 SERIES CARD EDGE CONNECTOR |
|------------------------------------|
| PART NUMBER: 345-070-560-888       |

YOUR CONNECTION TO QUALITY & SERVICE

**EDAC INC** TORONTO, ONTARIO CANADA

THESE DRAWINGS AND SPECIFICATIONS ARE THE PROPERTY OF EDAC INC.,AND SHALL NOT BE REPRODUCED,OR COPIED OR USED AS THE BASIS FOR THE MANUFACTURE OR SALE OF APPARATUS WITHOUT WRITTEN PERMISSION.

| ACAD REFERENCE NO. |              | 345-ENC | G-MASTER  |
|--------------------|--------------|---------|-----------|
| DRAWN:             | R.STA.MONICA | DATEMA  | Y.16/2017 |
| CHECKE             | D:           | DATE:   |           |
| SCALE:             | NTS          | SHEET   | OF 2      |
| DRAWING            | NUMBER       |         | ISSUE     |
| 345-ENG-MASTER     |              |         | 1         |