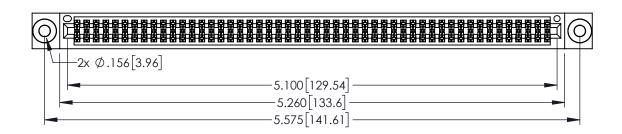

| 345/395 SERIES CARD EDGE CONNECTOR |
|------------------------------------|
| PART NUMBER: 345-100-525-803       |

EDAC INC TORONTO, ONTARIO CANADA

CANADA OR USED AS THE BASIS FOR MANUFACTURE OR SALE OF MANUFACTURE OR SALE OF WITHOUT WRITTEN PERMISSIO

|   | ACAD REFERENCE NO   | . 345-ENC       | G-MASTER  |
|---|---------------------|-----------------|-----------|
|   | DRAWN: R.STA.MONICA | DATE: <b>MA</b> | Y.16/2017 |
|   | CHECKED:            | DATE:           |           |
|   | SCALE: 1:1          | SHEET 1         | OF 2      |
| D | DRAWING NUMBER      |                 | ISSUE     |