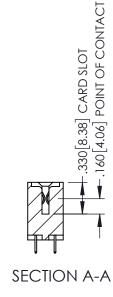

<u>Contact Dimensions:</u>
525-P.C. Tail .018 Sq.(0.46 Sq.) - Tail LG=.150(3.81)
.100 (2.54) Contact Spacing x .200 (5.08) Row Spacing

THIS IS A C.A.D. GENERATED DRAWING

ISSUE NUMBER

ORIGINAL

1

- INSULATOR MATERIAL: THERMOPLASTIC PBT BLACK, UL 94V-0
- CONTACT MATERIAL; COPPER TIN ALLOY
   CONTACT PLATING: GOLD ON THE MATING AREA, TIN PLATING ON THE CONTACT TAILS, NICKEL UNDERPLATE