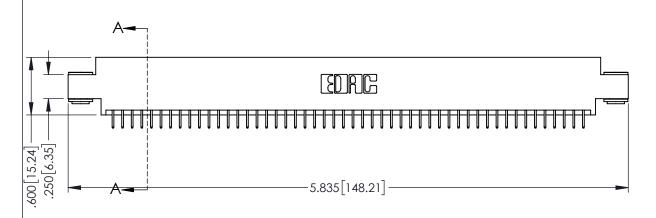

| 345/395 SERIES CARD EDGE CONNECTOR |
|------------------------------------|
| PART NUMBER: 345-100-525-803       |

EDAC INC TORONTO, ONTARIO CANADA

CANADA OR USED AS THE BASIS FOR MANUFACTURE OR SALE OF MANUFACTURE OR SALE OF WITHOUT WRITTEN PERMISSIO

|   | ACAD REFERENCE NO   | . 345-ENC       | G-MASTER  |
|---|---------------------|-----------------|-----------|
|   | DRAWN: R.STA.MONICA | DATE: <b>MA</b> | Y.16/2017 |
|   | CHECKED:            | DATE:           |           |
|   | SCALE: 1:1          | SHEET 1         | OF 2      |
| D | DRAWING NUMBER      |                 | ISSUE     |