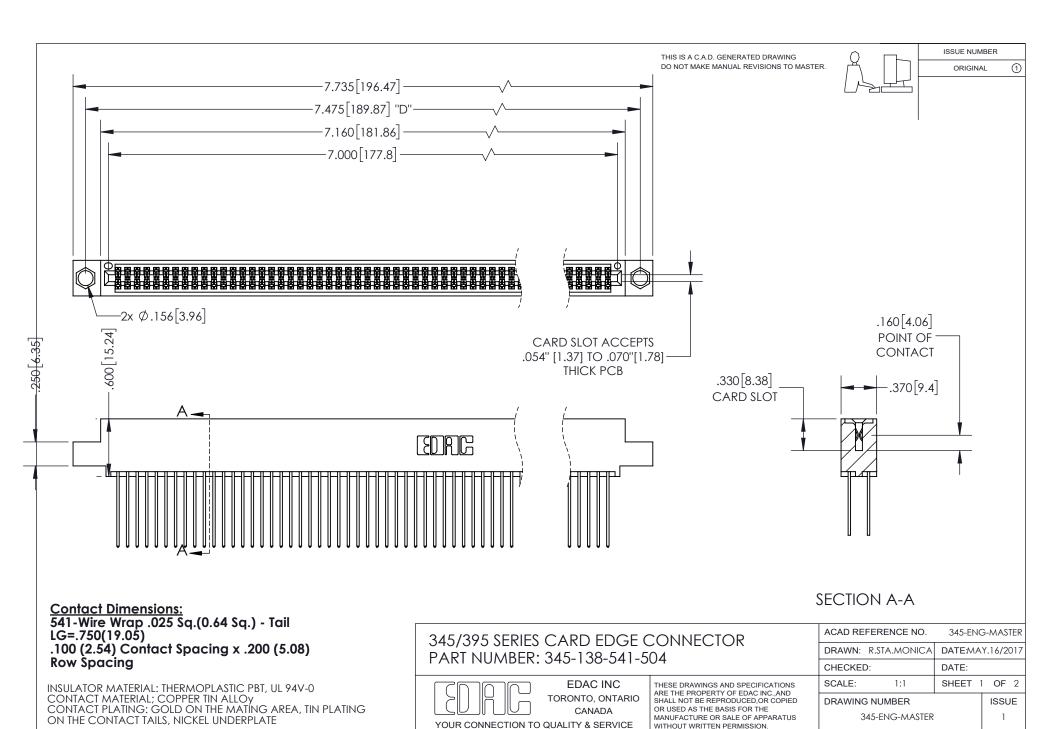

ISSUE NUMBER ORIGINAL

1

**Contact Code 558** 

**Contact Code 559** 

Contact Code 560

- INSULATOR MATERIAL: THERMOPLASTIC POLYESTER, UL 94V-0
- DAP MATERIAL AVAILABLE UPON REQUEST
- CONTACT MATERIAL; COPPER ALLOY
  - CONTACT PLATING: GOLD ON THE MATING AREA, TIN PLATING ON THE CONTACT TAILS, NICKEL UNDERPLATE

\*FOR ALL OTHER SPECIFICATIONS REFER TO SHEET 3\*

## 345/395 SERIES CARD EDGE CONNECTOR CONTACT CODE 555,556,558,559,560 DIMENSIONS

**EDAC INC** TORONTO, ONTARIO CANADA

THESE DRAWINGS AND SPECIFICATIONS ARE THE PROPERTY OF EDAC INC.,AND SHALL NOT BE REPRODUCED, OR COPIED OR USED AS THE BASIS FOR THE MANUFACTURE OR SALE OF APPARATUS WITHOUT WRITTEN PERMISSION.