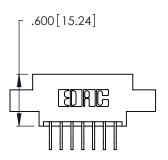

THIS IS A C.A.D. GENERATED DRAWING DO NOT MAKE MANUAL REVISIONS TO MASTER.

ISSUE NUMBER

ORIGINAL

1

**Contact Code 555** 

Contact Code 556

**Contact Code 558** 

**Contact Code 559** 

Contact Code 560

INSULATOR MATERIAL: THERMOPLASTIC POLYESTER, UL 94V-0 CONTACT MATERIAL; COPPER, NICKEL, TIN ALLOY CA-725 CONTACT PLATING: GOLD ON THE MATING AREA, TIN-LEAD

ON THE CONTACT TAILS, NICKEL UNDERPLATE

346/396 SERIES CARD EDGE CONNECTOR CONTACT CODE 555,556,558,559,560 DIMENSIONS

YOUR CONNECTION TO QUALITY & SERVICE

**EDAC INC** TORONTO, ONTARIO CANADA

THESE DRAWINGS AND SPECIFICATIONS ARE THE PROPERTY OF EDAC INC.,AND SHALL NOT BE REPRODUCED, OR COPIED OR USED AS THE BASIS FOR THE MANUFACTURE OR SALE OF APPARATUS WITHOUT WRITTEN PERMISSION.