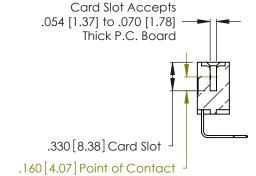

Contact Dimensions:
558-90 Degree Bend (Code 541 Contacts)
See Sheet 2 for Contact Code 555, 556, 558, 559, 560 Dimensions

- INSULATOR MATERIAL: THERMOPLASTIC POLYESTER, UL 94V-0 CONTACT MATERIAL; COPPER, NICKEL, TIN\_ALLOY CA-725
- CONTACT PLATING: GOLD ON THE MATING AREA, TIN-LEAD ON THE CONTACT TAILS, NICKEL UNDERPLATE

THIS IS A C.A.D. GENERATED DRAWING DO NOT MAKE MANUAL REVISIONS TO MASTER.

ISSUE NUMBER ORIGINAL 1

346/396 SERIES CARD EDGE CONNECTOR PART NUMBER: 346-007-558-604

**EDAC INC** TORONTO, ONTARIO CANADA

THESE DRAWINGS AND SPECIFICATIONS ARE THE PROPERTY OF EDAC INC., AND SHALL NOT BE REPRODUCED, OR COPIED OR USED AS THE BASIS FOR THE MANUFACTURE OR SALE OF APPARATUS WITHOUT WRITTEN PERMISSION.