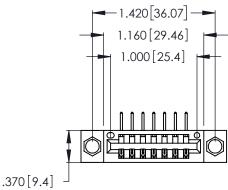

Contact Dimensions:
558-90 Degree Bend (Code 541 Contacts)
See Sheet 2 for Contact Code 555, 556, 558, 559, 560 Dimensions

- INSULATOR MATERIAL: THERMOPLASTIC POLYESTER, UL 94V-0 CONTACT MATERIAL; COPPER, NICKEL, TIN\_ALLOY CA-725
- CONTACT PLATING: GOLD ON THE MATING AREA, TIN-LEAD ON THE CONTACT TAILS, NICKEL UNDERPLATE

THIS IS A C.A.D. GENERATED DRAWING DO NOT MAKE MANUAL REVISIONS TO MASTER.

ISSUE NUMBER ORIGINAL 1

346/396 SERIES CARD EDGE CONNECTOR PART NUMBER: 346-007-558-604

**EDAC INC** TORONTO, ONTARIO CANADA

THESE DRAWINGS AND SPECIFICATIONS ARE THE PROPERTY OF EDAC INC., AND SHALL NOT BE REPRODUCED, OR COPIED OR USED AS THE BASIS FOR THE MANUFACTURE OR SALE OF APPARATUS WITHOUT WRITTEN PERMISSION.