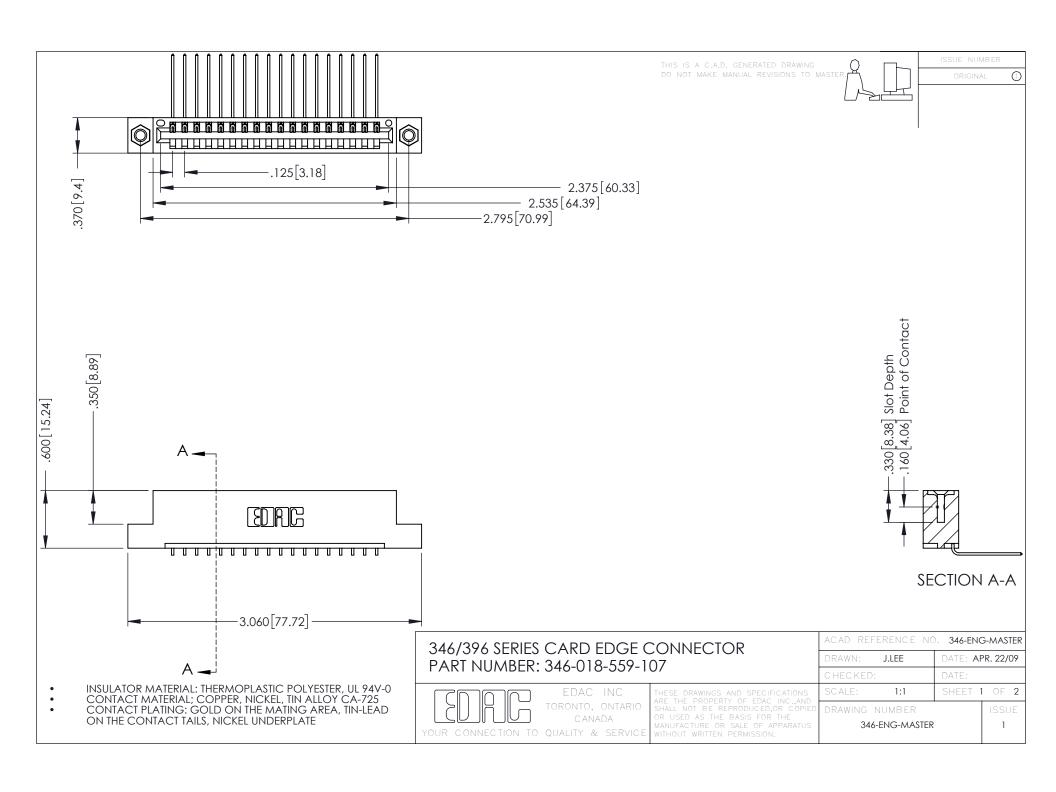

**Contact Code 555** 

**Contact Code 556** 

INSULATOR MATERIAL: THERMOPLASTIC POLYESTER, UL 94V-0 CONTACT MATERIAL; COPPER, NICKEL, TIN ALLOY CA-725

CONTACT PLATING: GOLD ON THE MATING AREA, TIN-LEAD ON THE CONTACT TAILS, NICKEL UNDERPLATE

## 346/396 SERIES CARD EDGE CONNECTOR CONTACT CODE 555,556,558,559,560 DIMENSIONS

YOUR CONNECTION TO QUALITY & SERVICE

|   | ACAD REFERENCE NO. 346-ENG-MASTER |                         |
|---|-----------------------------------|-------------------------|
|   | DRAWN: J.LEE                      | DATE: <b>APR. 22/09</b> |
|   | CHECKED:                          | DATE:                   |
|   | SCALE: 1:1                        | SHEET 2 OF 2            |
| D | DRAWING NUMBER                    | ISSUE                   |

346-ENG-MASTER