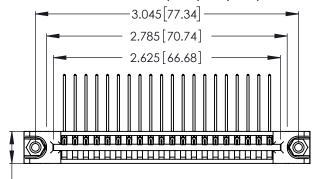

Contact Dimensions:
559-90 Degree Bend (Code 541 Contacts)
See Sheet 2 for Contact Code 555, 556, 558, 559, 560 Dimensions

.370 [9.4]

THIS IS A C.A.D. GENERATED DRAWING DO NOT MAKE MANUAL REVISIONS TO MASTER.

ISSUE NUMBER ORIGINAL

1

Card Slot Accepts .054 [1.37] to .070 [1.78] Thick P.C. Board .330 [8.38] Card Slot .160 [4.07] Point of Contact

INSULATOR MATERIAL: THERMOPLASTIC POLYESTER, UL 94V-0 CONTACT MATERIAL; COPPER, NICKEL, TIN\_ALLOY CA-725

CONTACT PLATING: GOLD ON THE MATING AREA, TIN-LEAD ON THE CONTACT TAILS, NICKEL UNDERPLATE

346/396 SERIES CARD EDGE CONNECTOR PART NUMBER: 346-020-559-678

YOUR CONNECTION TO QUALITY & SERVICE

**EDAC INC** TORONTO, ONTARIO CANADA