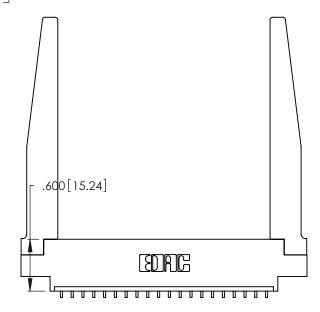

Contact Dimensions:
559-90 Degree Bend (Code 541 Contacts)
See Sheet 2 for Contact Code 555, 556, 558, 559, 560 Dimensions

.370 [9.4]

THIS IS A C.A.D. GENERATED DRAWING DO NOT MAKE MANUAL REVISIONS TO MASTER.

ISSUE NUMBER ORIGINAL

1

Card Slot Accepts .054 [1.37] to .070 [1.78] Thick P.C. Board .330 [8.38] Card Slot .160 [4.07] Point of Contact

INSULATOR MATERIAL: THERMOPLASTIC POLYESTER, UL 94V-0 CONTACT MATERIAL; COPPER, NICKEL, TIN\_ALLOY CA-725

CONTACT PLATING: GOLD ON THE MATING AREA, TIN-LEAD ON THE CONTACT TAILS, NICKEL UNDERPLATE

346/396 SERIES CARD EDGE CONNECTOR PART NUMBER: 346-020-559-678

YOUR CONNECTION TO QUALITY & SERVICE

**EDAC INC** TORONTO, ONTARIO CANADA