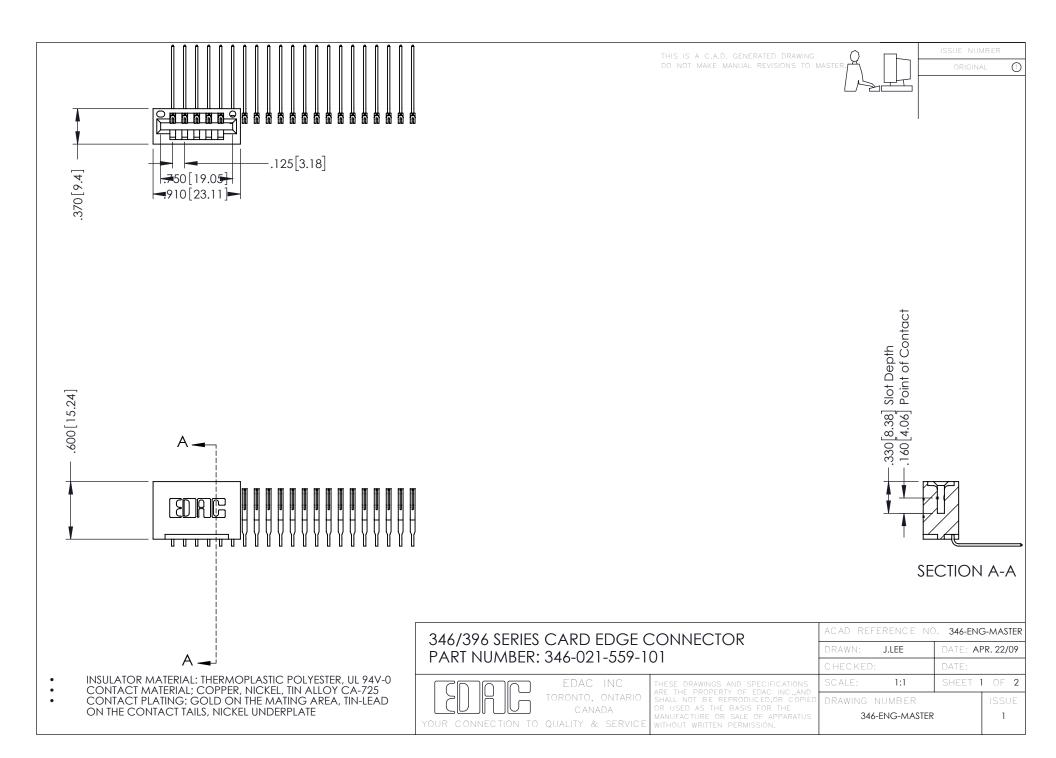

**Contact Code 555** 

**Contact Code 556** 

INSULATOR MATERIAL: THERMOPLASTIC POLYESTER, UL 94V-0 CONTACT MATERIAL; COPPER, NICKEL, TIN ALLOY CA-725

CONTACT PLATING: GOLD ON THE MATING AREA, TIN-LEAD ON THE CONTACT TAILS, NICKEL UNDERPLATE

## 346/396 SERIES CARD EDGE CONNECTOR CONTACT CODE 555,556,558,559,560 DIMENSIONS

YOUR CONNECTION TO QUALITY & SERVICE

|   | ACAD REFERENCE NO. 346-ENG-MASTER |                         |
|---|-----------------------------------|-------------------------|
|   | DRAWN: J.LEE                      | DATE: <b>APR. 22/09</b> |
|   | CHECKED:                          | DATE:                   |
|   | SCALE: 1:1                        | SHEET 2 OF 2            |
| D | DRAWING NUMBER                    | ISSUE                   |