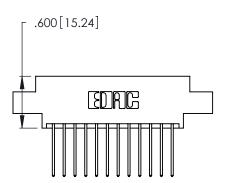

<u>Contact Dimensions:</u>
540-Wire Wrap .025 Sq. (0.64 Sq.) - Tail LG. =.560 (14.22)
.125 (3.18) Contact Spacing x .250 (6.35) Row Spacing

- INSULATOR MATERIAL: THERMOPLASTIC POLYESTER, UL 94V-0 CONTACT MATERIAL; COPPER, NICKEL, TIN ALLOY CA-725
- CONTACT PLATING: GOLD ON THE MATING AREA, TIN-LEAD ON THE CONTACT TAILS, NICKEL UNDERPLATE

THIS IS A C.A.D. GENERATED DRAWING DO NOT MAKE MANUAL REVISIONS TO MASTER.

| 346/396 SERIES CARD EDGE CONNECTOR |
|------------------------------------|
| PART NUMBER: 346-024-540-802       |

**EDAC INC** TORONTO, ONTARIO CANADA