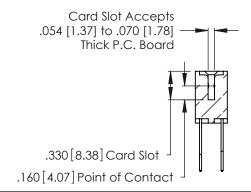

THIS IS A C.A.D. GENERATED DRAWING DO NOT MAKE MANUAL REVISIONS TO MASTER.

ISSUE NUMBER

ORIGINAL

1

**Contact Code 555** 

Contact Code 556

**Contact Code 558** 

**Contact Code 559** 

**Contact Code 560** 

INSULATOR MATERIAL: THERMOPLASTIC POLYESTER, UL 94V-0 CONTACT MATERIAL; COPPER, NICKEL, TIN ALLOY CA-725 CONTACT PLATING: GOLD ON THE MATING AREA, TIN-LEAD

ON THE CONTACT TAILS, NICKEL UNDERPLATE

346/396 SERIES CARD EDGE CONNECTOR CONTACT CODE 555,556,558,559,560 DIMENSIONS

YOUR CONNECTION TO QUALITY & SERVICE

**EDAC INC** TORONTO, ONTARIO CANADA

THESE DRAWINGS AND SPECIFICATIONS ARE THE PROPERTY OF EDAC INC.,AND SHALL NOT BE REPRODUCED, OR COPIED OR USED AS THE BASIS FOR THE MANUFACTURE OR SALE OF APPARATUS WITHOUT WRITTEN PERMISSION.