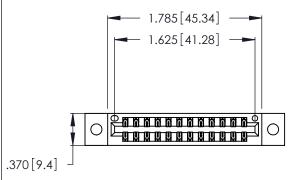

THIS IS A C.A.D. GENERATED DRAWING DO NOT MAKE MANUAL REVISIONS TO MASTER.

| 346/396 SERIES CARD EDGE CONNECTOR |
|------------------------------------|
| PART NUMBER: 346-024-540-802       |

**EDAC INC** TORONTO, ONTARIO CANADA

THESE DRAWINGS AND SPECIFICATIONS ARE THE PROPERTY OF EDAC INC.,AND SHALL NOT BE REPRODUCED, OR COPIED OR USED AS THE BASIS FOR THE MANUFACTURE OR SALE OF APPARATUS WITHOUT WRITTEN PERMISSION.

| ACAD REFERENCE NO. | 346-ENG-MASTER   |
|--------------------|------------------|
| DRAWN: J.LEE       | DATE: APR. 22/09 |
| CHECKED:           | DATE:            |
| SCALE: N.T.S       | SHEET 1 OF 2     |
| DRAWING NUMBER     | ISSUE            |
| 346-ENG-MASTER     | ! 1              |