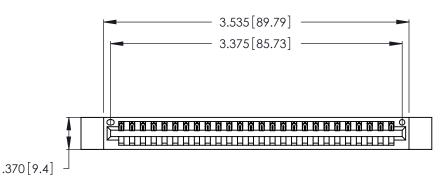

<u>Contact Dimensions:</u>
541-Wire Wrap .025 Sq. (0.64 Sq.) - Tail LG. =.750 (19.05)
.125 (3.18) Contact Spacing x .250 (6.35) Row Spacing

THIS IS A C.A.D. GENERATED DRAWING DO NOT MAKE MANUAL REVISIONS TO MASTER.

ISSUE NUMBER ORIGINAL 1

Card Slot Accepts .054 [1.37] to .070 [1.78] Thick P.C. Board .330 [8.38] Card Slot .160 [4.07] Point of Contact

- INSULATOR MATERIAL: THERMOPLASTIC POLYESTER, UL 94V-0 CONTACT MATERIAL; COPPER, NICKEL, TIN\_ALLOY CA-725
- CONTACT PLATING: GOLD ON THE MATING AREA, TIN-LEAD ON THE CONTACT TAILS, NICKEL UNDERPLATE

346/396 SERIES CARD EDGE CONNECTOR PART NUMBER: 346-026-541-612

**EDAC INC** TORONTO, ONTARIO CANADA

THESE DRAWINGS AND SPECIFICATIONS ARE THE PROPERTY OF EDAC INC.,AND SHALL NOT BE REPRODUCED, OR COPIED OR USED AS THE BASIS FOR THE MANUFACTURE OR SALE OF APPARATUS WITHOUT WRITTEN PERMISSION.