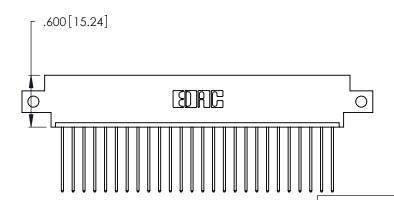

346-ENG-MASTER

THIS IS A C.A.D. GENERATED DRAWING DO NOT MAKE MANUAL REVISIONS TO MASTER.

ISSUE NUMBER

ORIGINAL

1

**Contact Code 555** 

Contact Code 556

**Contact Code 558** 

**Contact Code 559** 

**Contact Code 560** 

INSULATOR MATERIAL: THERMOPLASTIC POLYESTER, UL 94V-0 CONTACT MATERIAL; COPPER, NICKEL, TIN ALLOY CA-725 CONTACT PLATING: GOLD ON THE MATING AREA, TIN-LEAD ON THE CONTACT TAILS, NICKEL UNDERPLATE

346/396 SERIES CARD EDGE CONNECTOR CONTACT CODE 555,556,558,559,560 DIMENSIONS

YOUR CONNECTION TO QUALITY & SERVICE

**EDAC INC** TORONTO, ONTARIO CANADA

THESE DRAWINGS AND SPECIFICATIONS ARE THE PROPERTY OF EDAC INC.,AND SHALL NOT BE REPRODUCED, OR COPIED OR USED AS THE BASIS FOR THE MANUFACTURE OR SALE OF APPARATUS WITHOUT WRITTEN PERMISSION.