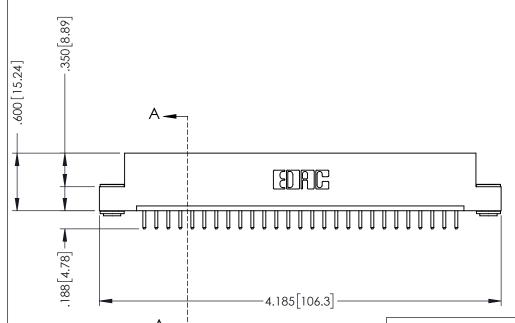

THIS IS A C.A.D. GENERATED DRAWING DO NOT MAKE MANUAL REVISIONS TO MASTER.

ISSUE NUMBER

ORIGINAL

1

.330 [8.38] Slot Depth .160 [4.06] Point of Contact

**SECTION A-A** 

346-ENG-MASTER

346/396 SERIES CARD EDGE CONNECTOR PART NUMBER: 346-027-520-103

YOUR CONNECTION TO QUALITY & SERVICE

**EDAC INC** TORONTO, ONTARIO CANADA

THESE DRAWINGS AND SPECIFICATIONS ARE THE PROPERTY OF EDAC INC.,AND SHALL NOT BE REPRODUCED, OR COPIED OR USED AS THE BASIS FOR THE MANUFACTURE OR SALE OF APPARATUS WITHOUT WRITTEN PERMISSION.

DRAWN: J.LEE DATE: APR. 22/09 CHECKED: DATE: SCALE: OF 2 1:1 SHEET 1 DRAWING NUMBER **ISSUE** 

ACAD REFERENCE NO.

346-ENG-MASTER

INSULATOR MATERIAL: THERMOPLASTIC POLYESTER, UL 94V-0 CONTACT MATERIAL; COPPER, NICKEL, TIN ALLOY CA-725 CONTACT PLATING: GOLD ON THE MATING AREA, TIN-LEAD ON THE CONTACT TAILS, NICKEL UNDERPLATE