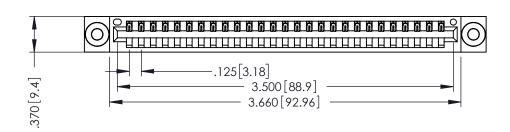

THIS IS A C.A.D. GENERATED DRAWING DO NOT MAKE MANUAL REVISIONS TO MASTER.

ISSUE NUMBER

ORIGINAL

1

.330 [8.38] Slot Depth .160 [4.06] Point of Contact

**SECTION A-A** 

346-ENG-MASTER

346/396 SERIES CARD EDGE CONNECTOR PART NUMBER: 346-027-520-103

YOUR CONNECTION TO QUALITY & SERVICE

**EDAC INC** TORONTO, ONTARIO CANADA

THESE DRAWINGS AND SPECIFICATIONS ARE THE PROPERTY OF EDAC INC.,AND SHALL NOT BE REPRODUCED, OR COPIED OR USED AS THE BASIS FOR THE MANUFACTURE OR SALE OF APPARATUS WITHOUT WRITTEN PERMISSION.

DRAWN: J.LEE DATE: APR. 22/09 CHECKED: DATE: SCALE: OF 2 1:1 SHEET 1 DRAWING NUMBER **ISSUE** 

ACAD REFERENCE NO.

346-ENG-MASTER

INSULATOR MATERIAL: THERMOPLASTIC POLYESTER, UL 94V-0 CONTACT MATERIAL; COPPER, NICKEL, TIN ALLOY CA-725 CONTACT PLATING: GOLD ON THE MATING AREA, TIN-LEAD ON THE CONTACT TAILS, NICKEL UNDERPLATE