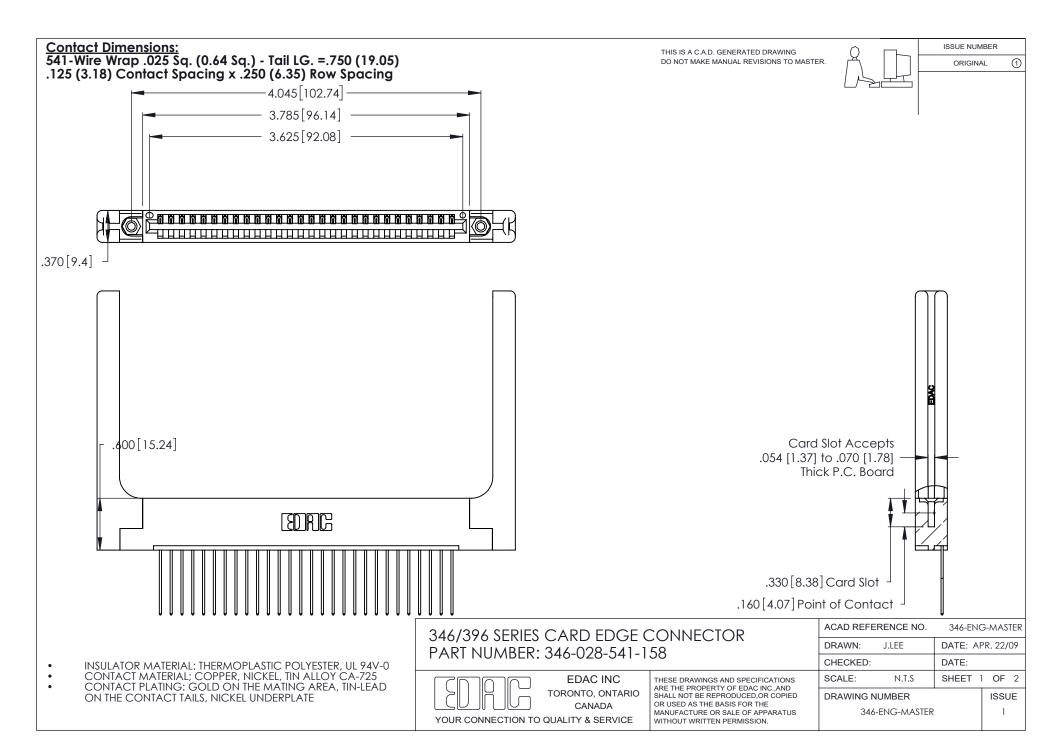

THIS IS A C.A.D. GENERATED DRAWING DO NOT MAKE MANUAL REVISIONS TO MASTER.

ISSUE NUMBER

ORIGINAL

1

**Contact Code 555** 

Contact Code 556

**Contact Code 558** 

**Contact Code 559** 

Contact Code 560

INSULATOR MATERIAL: THERMOPLASTIC POLYESTER, UL 94V-0 CONTACT MATERIAL; COPPER, NICKEL, TIN ALLOY CA-725 CONTACT PLATING: GOLD ON THE MATING AREA, TIN-LEAD ON THE CONTACT TAILS, NICKEL UNDERPLATE

346/396 SERIES CARD EDGE CONNECTOR CONTACT CODE 555,556,558,559,560 DIMENSIONS

YOUR CONNECTION TO QUALITY & SERVICE

**EDAC INC** TORONTO, ONTARIO CANADA

THESE DRAWINGS AND SPECIFICATIONS ARE THE PROPERTY OF EDAC INC.,AND SHALL NOT BE REPRODUCED, OR COPIED OR USED AS THE BASIS FOR THE MANUFACTURE OR SALE OF APPARATUS WITHOUT WRITTEN PERMISSION.