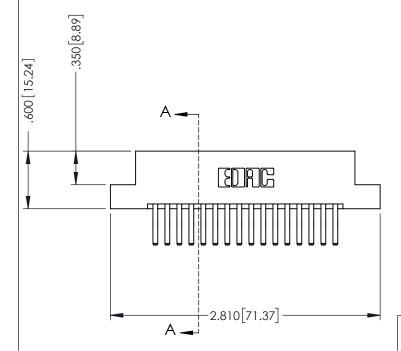

346-ENG-MASTER

**SECTION A-A** 

ISSUE NUMBER ORIGINAL 1

## 346/396 SERIES CARD EDGE CONNECTOR CONTACT CODE 555,556,558,559,560 DIMENSIONS

YOUR CONNECTION TO QUALITY & SERVICE

**EDAC INC** TORONTO, ONTARIO CANADA

THESE DRAWINGS AND SPECIFICATIONS ARE THE PROPERTY OF EDAC INC.,AND SHALL NOT BE REPRODUCED, OR COPIED OR USED AS THE BASIS FOR THE MANUFACTURE OR SALE OF APPARATUS WITHOUT WRITTEN PERMISSION.

|   | ACAD REFERENCE NO. | 346-ENG-MASTER   |
|---|--------------------|------------------|
|   | DRAWN: J.LEE       | DATE: APR. 22/09 |
| ) | CHECKED:           | DATE:            |
|   | SCALE: 1:1         | SHEET 2 OF 2     |
|   | DRAWING NUMBER     | ISSUE            |
|   | 346-ENG-MASTER     | 1                |