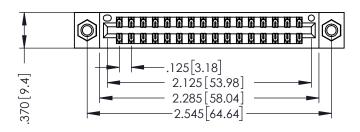

THIS IS A C.A.D. GENERATED DRAWING DO NOT MAKE MANUAL REVISIONS TO MASTER.

ISSUE NUMBER

ORIGINAL

1

INSULATOR MATERIAL: THERMOPLASTIC POLYESTER, UL 94V-0 CONTACT MATERIAL; COPPER, NICKEL, TIN ALLOY CA-725 CONTACT PLATING: GOLD ON THE MATING AREA, TIN-LEAD

ON THE CONTACT TAILS, NICKEL UNDERPLATE

346/396 SERIES CARD EDGE CONNECTOR PART NUMBER: 346-032-560-207

YOUR CONNECTION TO QUALITY & SERVICE

**EDAC INC** TORONTO, ONTARIO CANADA

THESE DRAWINGS AND SPECIFICATIONS ARE THE PROPERTY OF EDAC INC.,AND SHALL NOT BE REPRODUCED, OR COPIED OR USED AS THE BASIS FOR THE MANUFACTURE OR SALE OF APPARATUS WITHOUT WRITTEN PERMISSION.

| ACAD REFERENCE NO. | 346-ENG-MASTER   |
|--------------------|------------------|
| DRAWN: J.LEE       | DATE: APR. 22/09 |
| CHECKED:           | DATE:            |
| SCALE: 1:1         | SHEET 1 OF 2     |
| DRAWING NUMBER     | ISSUE            |