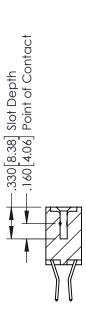

## **Contact Code 555**

## **Contact Code 556**

INSULATOR MATERIAL: THERMOPLASTIC POLYESTER, UL 94V-0 CONTACT MATERIAL; COPPER, NICKEL, TIN ALLOY CA-725 CONTACT PLATING: GOLD ON THE MATING AREA, TIN-LEAD

ON THE CONTACT TAILS, NICKEL UNDERPLATE