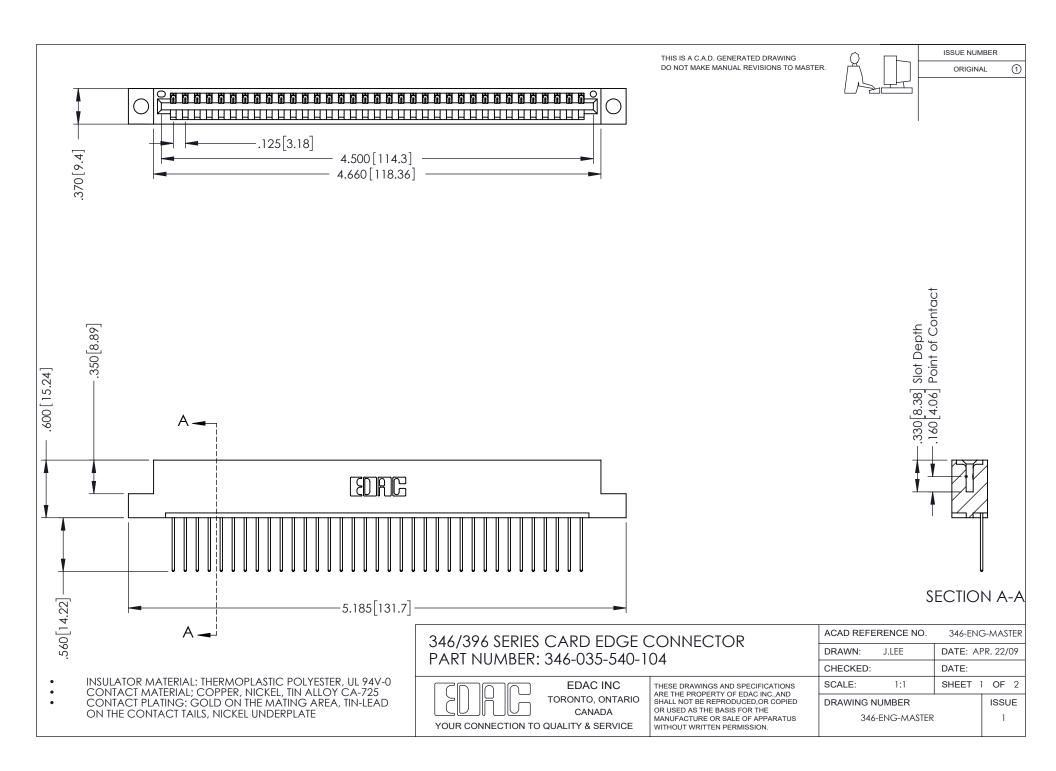

ISSUE NUMBER ORIGINAL 1

## **Contact Code 556**

INSULATOR MATERIAL: THERMOPLASTIC POLYESTER, UL 94V-0 CONTACT MATERIAL; COPPER, NICKEL, TIN ALLOY CA-725 CONTACT PLATING: GOLD ON THE MATING AREA, TIN-LEAD

ON THE CONTACT TAILS, NICKEL UNDERPLATE

## 346/396 SERIES CARD EDGE CONNECTOR CONTACT CODE 555,556,558,559,560 DIMENSIONS

YOUR CONNECTION TO QUALITY & SERVICE

**EDAC INC** TORONTO, ONTARIO CANADA

THESE DRAWINGS AND SPECIFICATIONS ARE THE PROPERTY OF EDAC INC.,AND SHALL NOT BE REPRODUCED, OR COPIED OR USED AS THE BASIS FOR THE MANUFACTURE OR SALE OF APPARATUS WITHOUT WRITTEN PERMISSION.