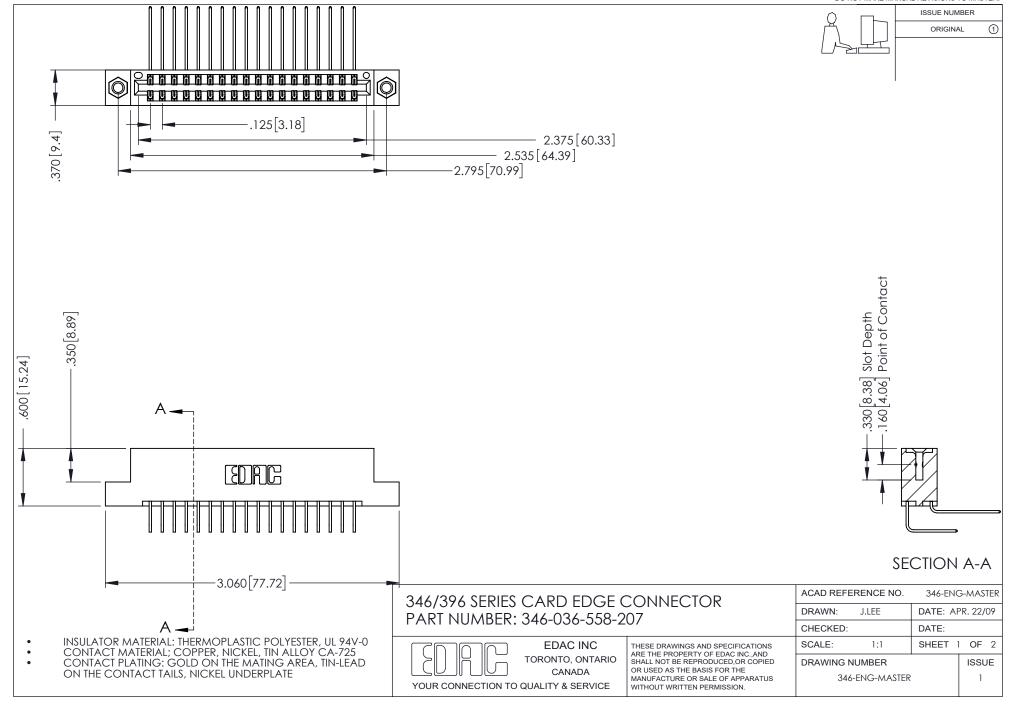

## **Contact Code 556**

INSULATOR MATERIAL: THERMOPLASTIC POLYESTER, UL 94V-0 CONTACT MATERIAL; COPPER, NICKEL, TIN ALLOY CA-725 CONTACT PLATING: GOLD ON THE MATING AREA, TIN-LEAD

ON THE CONTACT TAILS, NICKEL UNDERPLATE

## 346/396 SERIES CARD EDGE CONNECTOR CONTACT CODE 555,556,558,559,560 DIMENSIONS

YOUR CONNECTION TO QUALITY & SERVICE

**EDAC INC** TORONTO, ONTARIO CANADA

THESE DRAWINGS AND SPECIFICATIONS ARE THE PROPERTY OF EDAC INC.,AND SHALL NOT BE REPRODUCED, OR COPIED OR USED AS THE BASIS FOR THE MANUFACTURE OR SALE OF APPARATUS WITHOUT WRITTEN PERMISSION.