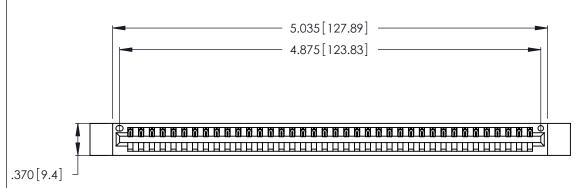

<u>Contact Dimensions:</u>
521-P.C. Tail .025 Sq. (0.64 Sq.) - Tail LG. =.150 (3.81)
.125 (3.18) Contact Spacing x .250 (6.35) Row Spacing

THIS IS A C.A.D. GENERATED DRAWING DO NOT MAKE MANUAL REVISIONS TO MASTER.

INSULATOR MATERIAL: THERMOPLASTIC POLYESTER, UL 94V-0 CONTACT MATERIAL; COPPER, NICKEL, TIN ALLOY CA-725

CONTACT PLATING: GOLD ON THE MATING AREA, TIN-LEAD ON THE CONTACT TAILS, NICKEL UNDERPLATE

346/396 SERIES CARD EDGE CONNECTOR PART NUMBER: 346-038-521-112