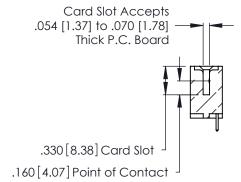

INSULATOR MATERIAL: THERMOPLASTIC POLYESTER, UL 94V-0 CONTACT MATERIAL; COPPER, NICKEL, TIN ALLOY CA-725

CONTACT PLATING: GOLD ON THE MATING AREA, TIN-LEAD ON THE CONTACT TAILS, NICKEL UNDERPLATE

346/396 SERIES CARD EDGE CONNECTOR PART NUMBER: 346-038-521-112

Contact Code 560

INSULATOR MATERIAL: THERMOPLASTIC POLYESTER, UL 94V-0 CONTACT MATERIAL; COPPER, NICKEL, TIN ALLOY CA-725 CONTACT PLATING: GOLD ON THE MATING AREA, TIN-LEAD

ON THE CONTACT TAILS, NICKEL UNDERPLATE