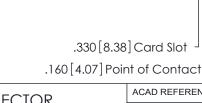

THIS IS A C.A.D. GENERATED DRAWING DO NOT MAKE MANUAL REVISIONS TO MASTER.

ISSUE NUMBER ORIGINAL 1

Card Slot Accepts .054 [1.37] to .070 [1.78] Thick P.C. Board

346/396 SERIES CARD EDGE CONNECTOR PART NUMBER: 346-038-540-803