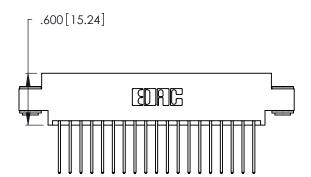

THIS IS A C.A.D. GENERATED DRAWING DO NOT MAKE MANUAL REVISIONS TO MASTER.

ISSUE NUMBER ORIGINAL 1

Card Slot Accepts .054 [1.37] to .070 [1.78] Thick P.C. Board

346/396 SERIES CARD EDGE CONNECTOR PART NUMBER: 346-038-540-803