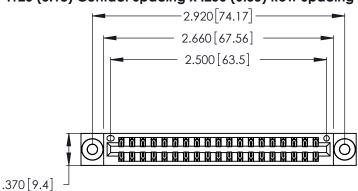

THIS IS A C.A.D. GENERATED DRAWING DO NOT MAKE MANUAL REVISIONS TO MASTER.

ISSUE NUMBER ORIGINAL 1

Card Slot Accepts .054 [1.37] to .070 [1.78] Thick P.C. Board

346/396 SERIES CARD EDGE CONNECTOR PART NUMBER: 346-038-540-803

<u>Contact Dimensions:</u>
540-Wire Wrap .025 Sq. (0.64 Sq.) - Tail LG. =.560 (14.22) .125 (3.18) Contact Spacing x .250 (6.35) Row Spacing

- INSULATOR MATERIAL: THERMOPLASTIC POLYESTER, UL 94V-0 CONTACT MATERIAL; COPPER, NICKEL, TIN ALLOY CA-725
- CONTACT PLATING: GOLD ON THE MATING AREA, TIN-LEAD ON THE CONTACT TAILS, NICKEL UNDERPLATE