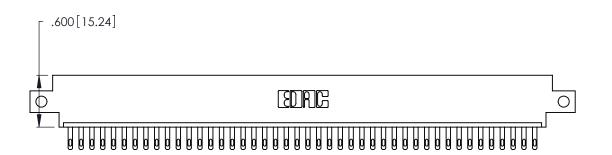

Contact Dimensions: 500-Wire Hole .050x.025 (1.27x0.64) - Tail LG. =.260 (6.60) .125 (3.18) Contact Spacing x .250 (6.35) Row Spacing

THIS IS A C.A.D. GENERATED DRAWING DO NOT MAKE MANUAL REVISIONS TO MASTER.

ISSUE NUMBER

ORIGINAL

(1)

- 5.785 [146.94] - 5.625[142.88] -.370 [9.4]

- INSULATOR MATERIAL: THERMOPLASTIC POLYESTER, UL 94V-0 CONTACT MATERIAL; COPPER, NICKEL, TIN ALLOY CA-725
- CONTACT PLATING: GOLD ON THE MATING AREA, TIN-LEAD ON THE CONTACT TAILS, NICKEL UNDERPLATE

346/396 SERIES CARD EDGE CONNECTOR PART NUMBER: 346-044-500-612

**EDAC INC** TORONTO, ONTARIO CANADA

THESE DRAWINGS AND SPECIFICATIONS ARE THE PROPERTY OF EDAC INC.,AND SHALL NOT BE REPRODUCED, OR COPIED OR USED AS THE BASIS FOR THE MANUFACTURE OR SALE OF APPARATUS WITHOUT WRITTEN PERMISSION.