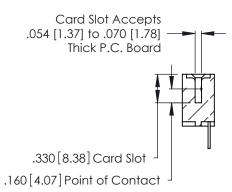

THIS IS A C.A.D. GENERATED DRAWING DO NOT MAKE MANUAL REVISIONS TO MASTER.

ISSUE NUMBER

ORIGINAL

1

**Contact Code 555** 

Contact Code 556

**Contact Code 558** 

**Contact Code 559** 

**Contact Code 560** 

INSULATOR MATERIAL: THERMOPLASTIC POLYESTER, UL 94V-0 CONTACT MATERIAL; COPPER, NICKEL, TIN ALLOY CA-725 CONTACT PLATING: GOLD ON THE MATING AREA, TIN-LEAD

ON THE CONTACT TAILS, NICKEL UNDERPLATE

346/396 SERIES CARD EDGE CONNECTOR CONTACT CODE 555,556,558,559,560 DIMENSIONS

YOUR CONNECTION TO QUALITY & SERVICE

**EDAC INC** TORONTO, ONTARIO CANADA

THESE DRAWINGS AND SPECIFICATIONS ARE THE PROPERTY OF EDAC INC.,AND SHALL NOT BE REPRODUCED, OR COPIED OR USED AS THE BASIS FOR THE MANUFACTURE OR SALE OF APPARATUS WITHOUT WRITTEN PERMISSION.