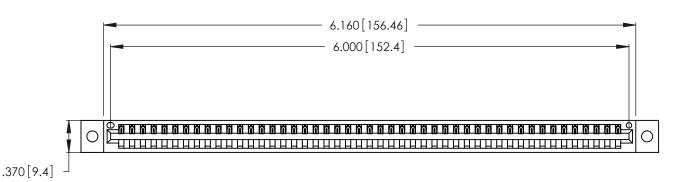

346/396 SERIES CARD EDGE CONNECTOR PART NUMBER: 346-047-540-602

**EDAC INC** TORONTO, ONTARIO CANADA

THESE DRAWINGS AND SPECIFICATIONS ARE THE PROPERTY OF EDAC INC.,AND SHALL NOT BE REPRODUCED, OR COPIED OR USED AS THE BASIS FOR THE MANUFACTURE OR SALE OF APPARATUS WITHOUT WRITTEN PERMISSION.

<u>Contact Dimensions:</u>
540-Wire Wrap .025 Sq. (0.64 Sq.) - Tail LG. =.560 (14.22)
.125 (3.18) Contact Spacing x .250 (6.35) Row Spacing

THIS IS A C.A.D. GENERATED DRAWING DO NOT MAKE MANUAL REVISIONS TO MASTER.