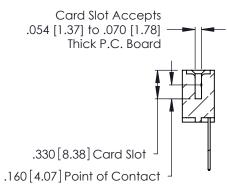

346/396 SERIES CARD EDGE CONNECTOR CONTACT CODE 555,556,558,559,560 DIMENSIONS

YOUR CONNECTION TO QUALITY & SERVICE

**EDAC INC** TORONTO, ONTARIO CANADA

THESE DRAWINGS AND SPECIFICATIONS ARE THE PROPERTY OF EDAC INC.,AND SHALL NOT BE REPRODUCED, OR COPIED OR USED AS THE BASIS FOR THE MANUFACTURE OR SALE OF APPARATUS WITHOUT WRITTEN PERMISSION.

Contact Code 560

INSULATOR MATERIAL: THERMOPLASTIC POLYESTER, UL 94V-0 CONTACT MATERIAL; COPPER, NICKEL, TIN ALLOY CA-725 CONTACT PLATING: GOLD ON THE MATING AREA, TIN-LEAD

ON THE CONTACT TAILS, NICKEL UNDERPLATE