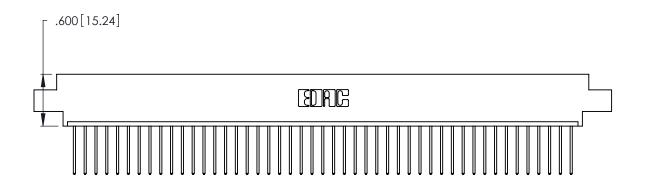

346/396 SERIES CARD EDGE CONNECTOR PART NUMBER: 346-047-540-602

**EDAC INC** TORONTO, ONTARIO CANADA

THESE DRAWINGS AND SPECIFICATIONS ARE THE PROPERTY OF EDAC INC.,AND SHALL NOT BE REPRODUCED, OR COPIED OR USED AS THE BASIS FOR THE MANUFACTURE OR SALE OF APPARATUS WITHOUT WRITTEN PERMISSION.

<u>Contact Dimensions:</u>
540-Wire Wrap .025 Sq. (0.64 Sq.) - Tail LG. =.560 (14.22)
.125 (3.18) Contact Spacing x .250 (6.35) Row Spacing

THIS IS A C.A.D. GENERATED DRAWING DO NOT MAKE MANUAL REVISIONS TO MASTER.