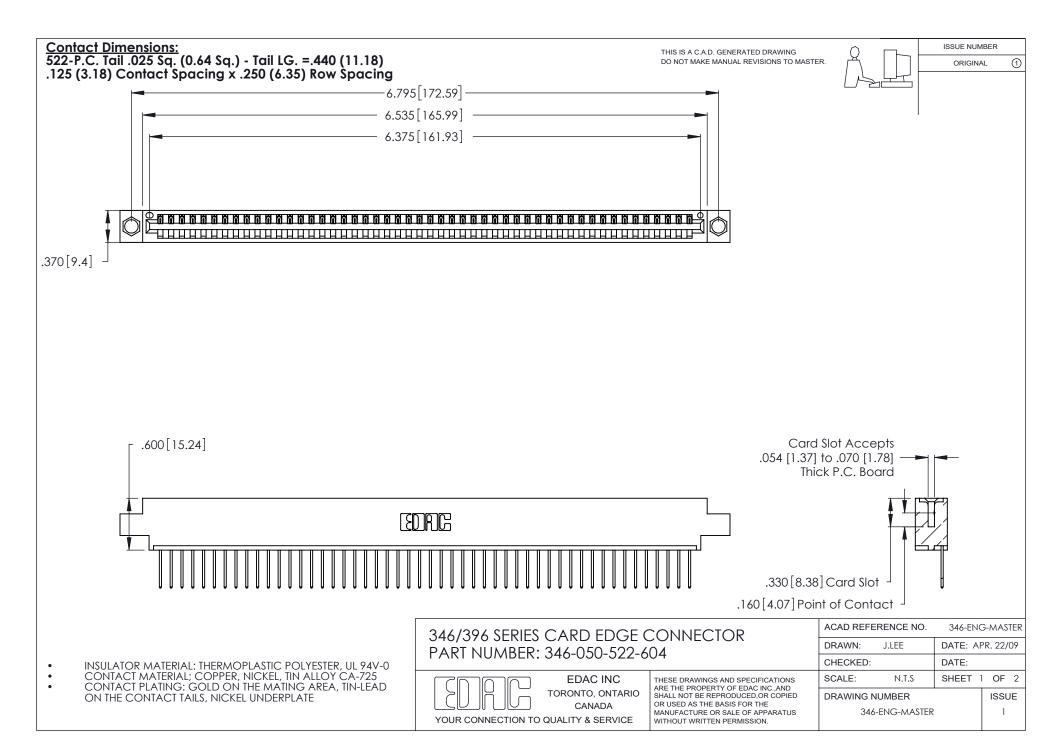

THIS IS A C.A.D. GENERATED DRAWING DO NOT MAKE MANUAL REVISIONS TO MASTER.

ISSUE NUMBER

ORIGINAL

1

**Contact Code 555** 

Contact Code 556

**Contact Code 558** 

**Contact Code 559** 

Contact Code 560

INSULATOR MATERIAL: THERMOPLASTIC POLYESTER, UL 94V-0 CONTACT MATERIAL; COPPER, NICKEL, TIN ALLOY CA-725 CONTACT PLATING: GOLD ON THE MATING AREA, TIN-LEAD

ON THE CONTACT TAILS, NICKEL UNDERPLATE

346/396 SERIES CARD EDGE CONNECTOR CONTACT CODE 555,556,558,559,560 DIMENSIONS

YOUR CONNECTION TO QUALITY & SERVICE

**EDAC INC** TORONTO, ONTARIO CANADA

THESE DRAWINGS AND SPECIFICATIONS ARE THE PROPERTY OF EDAC INC.,AND SHALL NOT BE REPRODUCED, OR COPIED OR USED AS THE BASIS FOR THE MANUFACTURE OR SALE OF APPARATUS WITHOUT WRITTEN PERMISSION.