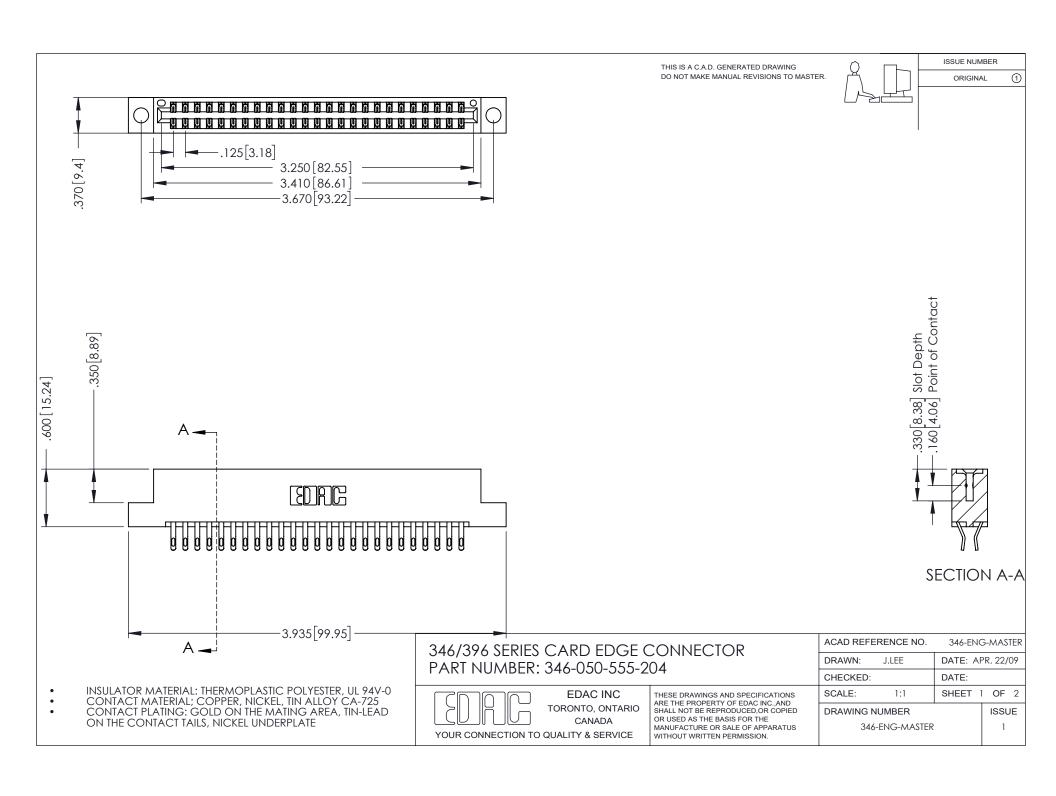

THIS IS A C.A.D. GENERATED DRAWING DO NOT MAKE MANUAL REVISIONS TO MASTER.

ORIGINAL 1

ISSUE NUMBER

**Contact Code 555** 

**Contact Code 556** 

INSULATOR MATERIAL: THERMOPLASTIC POLYESTER, UL 94V-0 CONTACT MATERIAL; COPPER, NICKEL, TIN ALLOY CA-725 CONTACT PLATING: GOLD ON THE MATING AREA, TIN-LEAD

ON THE CONTACT TAILS, NICKEL UNDERPLATE

## 346/396 SERIES CARD EDGE CONNECTOR CONTACT CODE 555,556,558,559,560 DIMENSIONS

YOUR CONNECTION TO QUALITY & SERVICE

**EDAC INC** TORONTO, ONTARIO CANADA

THESE DRAWINGS AND SPECIFICATIONS ARE THE PROPERTY OF EDAC INC.,AND SHALL NOT BE REPRODUCED, OR COPIED OR USED AS THE BASIS FOR THE MANUFACTURE OR SALE OF APPARATUS WITHOUT WRITTEN PERMISSION.