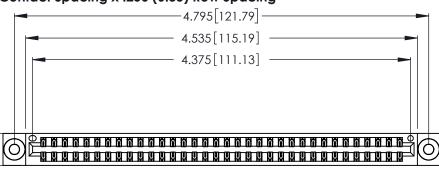

Contact Dimensions: 540-Wire Wrap .025 Sq. (0.64 Sq.) - Tail LG. =.560 (14.22) .125 (3.18) Contact Spacing x .250 (6.35) Row Spacing

.370 [9.4]

THIS IS A C.A.D. GENERATED DRAWING DO NOT MAKE MANUAL REVISIONS TO MASTER.