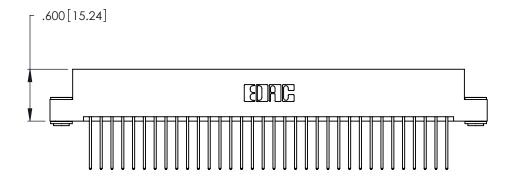

Card Slot Accepts .054 [1.37] to .070 [1.78] Thick P.C. Board .330 [8.38] Card Slot .160 [4.07] Point of Contact

INSULATOR MATERIAL: THERMOPLASTIC POLYESTER, UL 94V-0 CONTACT MATERIAL; COPPER, NICKEL, TIN ALLOY CA-725