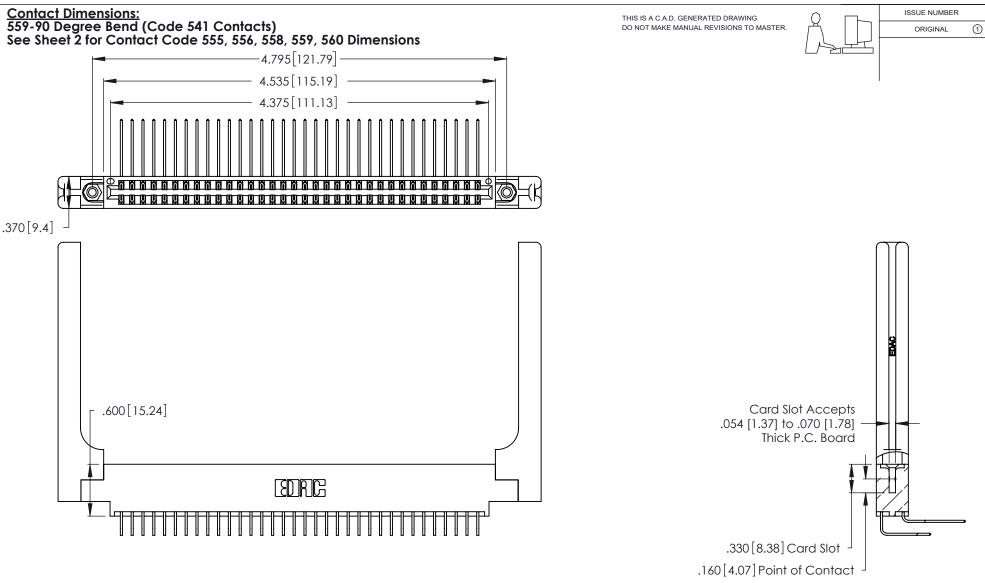

- INSULATOR MATERIAL: THERMOPLASTIC POLYESTER, UL 94V-0 CONTACT MATERIAL; COPPER, NICKEL, TIN ALLOY CA-725
- CONTACT PLATING: GOLD ON THE MATING AREA, TIN-LEAD ON THE CONTACT TAILS, NICKEL UNDERPLATE

| 346/396 SERIES | CARD EDGE CONNECTOR |
|----------------|---------------------|
| PART NUMBER:   | 346-068-559-858     |

|                | ACAD REFERENCE NO. | 346-ENG-MASTER   |
|----------------|--------------------|------------------|
|                | DRAWN: J.LEE       | DATE: APR. 22/09 |
|                | CHECKED:           | DATE:            |
|                | SCALE: N.T.S       | SHEET 1 OF 2     |
|                | DRAWING NUMBER     | ISSUE            |
| 346-ENG-MASTER |                    | 1                |
|                |                    |                  |