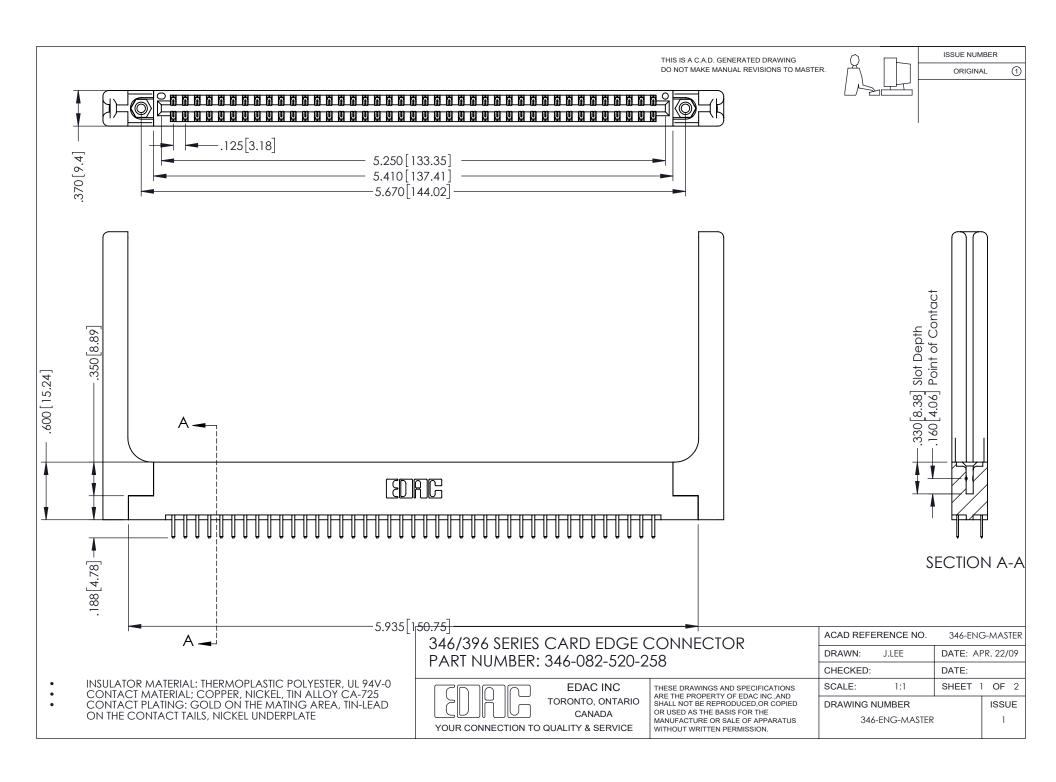

## **Contact Code 556**

INSULATOR MATERIAL: THERMOPLASTIC POLYESTER, UL 94V-0 CONTACT MATERIAL; COPPER, NICKEL, TIN ALLOY CA-725 CONTACT PLATING: GOLD ON THE MATING AREA, TIN-LEAD

ON THE CONTACT TAILS, NICKEL UNDERPLATE