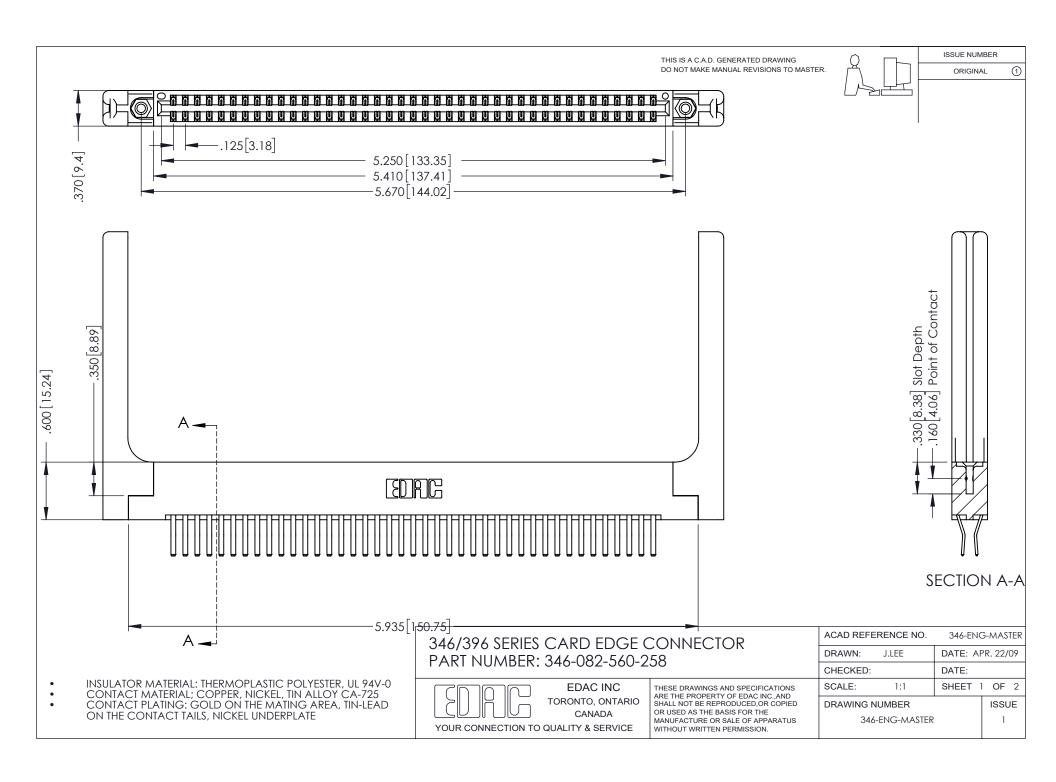

## **Contact Code 556**

INSULATOR MATERIAL: THERMOPLASTIC POLYESTER, UL 94V-0 CONTACT MATERIAL; COPPER, NICKEL, TIN ALLOY CA-725 CONTACT PLATING: GOLD ON THE MATING AREA, TIN-LEAD

ON THE CONTACT TAILS, NICKEL UNDERPLATE