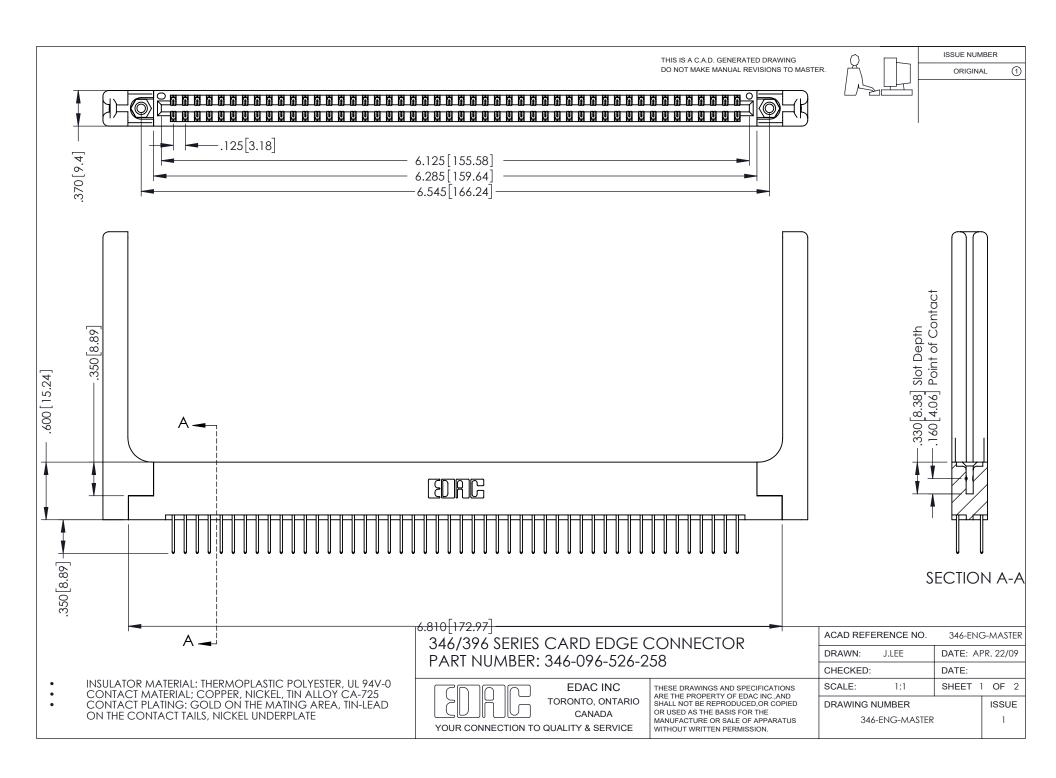

## **Contact Code 556**

INSULATOR MATERIAL: THERMOPLASTIC POLYESTER, UL 94V-0 CONTACT MATERIAL; COPPER, NICKEL, TIN ALLOY CA-725 CONTACT PLATING: GOLD ON THE MATING AREA, TIN-LEAD

ON THE CONTACT TAILS, NICKEL UNDERPLATE

## 346/396 SERIES CARD EDGE CONNECTOR CONTACT CODE 555,556,558,559,560 DIMENSIONS

YOUR CONNECTION TO QUALITY & SERVICE

**EDAC INC** TORONTO, ONTARIO CANADA

THESE DRAWINGS AND SPECIFICATIONS ARE THE PROPERTY OF EDAC INC.,AND SHALL NOT BE REPRODUCED, OR COPIED OR USED AS THE BASIS FOR THE MANUFACTURE OR SALE OF APPARATUS WITHOUT WRITTEN PERMISSION.