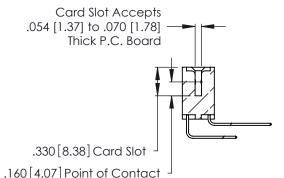

THIS IS A C.A.D. GENERATED DRAWING DO NOT MAKE MANUAL REVISIONS TO MASTER.

ISSUE NUMBER

ORIGINAL

1

**Contact Code 555** 

Contact Code 556

**Contact Code 558** 

**Contact Code 559** 

**Contact Code 560** 

INSULATOR MATERIAL: THERMOPLASTIC POLYESTER, UL 94V-0 CONTACT MATERIAL; COPPER, NICKEL, TIN ALLOY CA-725 CONTACT PLATING: GOLD ON THE MATING AREA, TIN-LEAD

ON THE CONTACT TAILS, NICKEL UNDERPLATE

346/396 SERIES CARD EDGE CONNECTOR CONTACT CODE 555,556,558,559,560 DIMENSIONS

YOUR CONNECTION TO QUALITY & SERVICE

**EDAC INC** TORONTO, ONTARIO CANADA

THESE DRAWINGS AND SPECIFICATIONS ARE THE PROPERTY OF EDAC INC.,AND SHALL NOT BE REPRODUCED, OR COPIED OR USED AS THE BASIS FOR THE MANUFACTURE OR SALE OF APPARATUS WITHOUT WRITTEN PERMISSION.