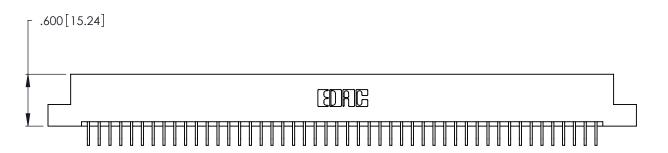

346/396 SERIES CARD EDGE CONNECTOR PART NUMBER: 346-096-559-202

YOUR CONNECTION TO QUALITY & SERVICE

**EDAC INC** TORONTO, ONTARIO CANADA

THESE DRAWINGS AND SPECIFICATIONS ARE THE PROPERTY OF EDAC INC., AND SHALL NOT BE REPRODUCED, OR COPIED OR USED AS THE BASIS FOR THE MANUFACTURE OR SALE OF APPARATUS WITHOUT WRITTEN PERMISSION.

Contact Dimensions:
559-90 Degree Bend (Code 541 Contacts)
See Sheet 2 for Contact Code 555, 556, 558, 559, 560 Dimensions

THIS IS A C.A.D. GENERATED DRAWING DO NOT MAKE MANUAL REVISIONS TO MASTER.

ISSUE NUMBER