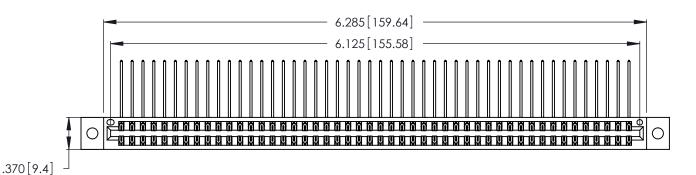

346/396 SERIES CARD EDGE CONNECTOR PART NUMBER: 346-096-559-202

YOUR CONNECTION TO QUALITY & SERVICE

**EDAC INC** TORONTO, ONTARIO CANADA

THESE DRAWINGS AND SPECIFICATIONS ARE THE PROPERTY OF EDAC INC., AND SHALL NOT BE REPRODUCED, OR COPIED OR USED AS THE BASIS FOR THE MANUFACTURE OR SALE OF APPARATUS WITHOUT WRITTEN PERMISSION.

Contact Dimensions:
559-90 Degree Bend (Code 541 Contacts)
See Sheet 2 for Contact Code 555, 556, 558, 559, 560 Dimensions

THIS IS A C.A.D. GENERATED DRAWING DO NOT MAKE MANUAL REVISIONS TO MASTER.

ISSUE NUMBER