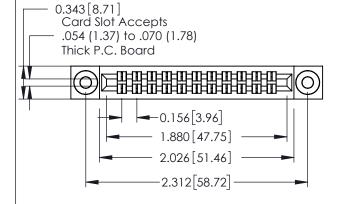

**Mounting Option** 

**Contact Detail** 

03-.116 (2.95) I.D. Floating Eyelets

521-P.C. Tail .037x.013(0.94x0.33) - Tail LG.=.125(3.18) .156 [3.96] Contact Spacing x .140 [3.56] Row Spacing





**See Accompanying Page for: Mounting Options** 

305 / 315 / 355 Card Edge Connector Part Number: 355-022-521-203

YOUR CONNECTION TO QUALITY & SERVICE

|   | ACAD REFERENCE NO | . 305 ENG MASTER  |
|---|-------------------|-------------------|
|   | DRAWN: J.LEE      | DATE: SEPT. 21/09 |
|   | CHECKED:          | DATE:             |
|   | SCALE: NTS        | SHEET 1 OF 2      |
| ) | DRAWING NUMBER    | ISSUE             |
|   |                   | _                 |

0.295[7.49] Card Slot

305 Assembly

0.090 [2.29] Point of Contact