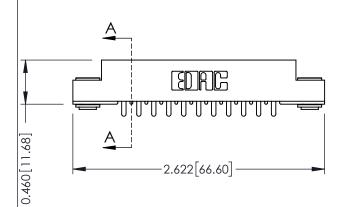

**Mounting Option** 

**Contact Detail** 

03-.116 (2.95) I.D. Floating Eyelets

521-P.C. Tail .037x.013(0.94x0.33) - Tail LG.=.125(3.18) .156 [3.96] Contact Spacing x .140 [3.56] Row Spacing

**See Accompanying Page for: Mounting Options** 