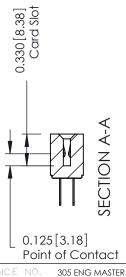

**Mounting Option** 

0.343[8.71]

**Contact Detail** 

04-.156 (3.96) Dia. Mounting Holes

500-Wire Hole .087x.013(2.21x0.33) - Tail LG.=.282(7.16) .156 [3.96] Contact Spacing x .140 [3.56] Row Spacing

**See Accompanying Page for: Mounting Options** 