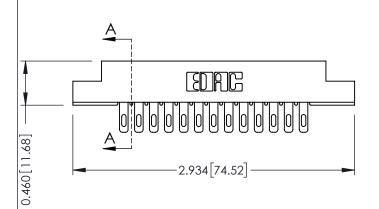

**Mounting Option** 

0.343[8.71]

**Contact Detail** 

04-.156 (3.96) Dia. Mounting Holes

500-Wire Hole .087x.013(2.21x0.33) - Tail LG.=.282(7.16) .156 [3.96] Contact Spacing x .140 [3.56] Row Spacing

**See Accompanying Page for: Mounting Options** 