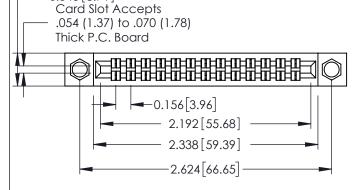

**Mounting Option** 

0.343[8.71]

**Contact Detail** 

04-.156 (3.96) Dia. Mounting Holes

500-Wire Hole .087x.013(2.21x0.33) - Tail LG.=.282(7.16) .156 [3.96] Contact Spacing x .140 [3.56] Row Spacing

**See Accompanying Page for: Mounting Options** 