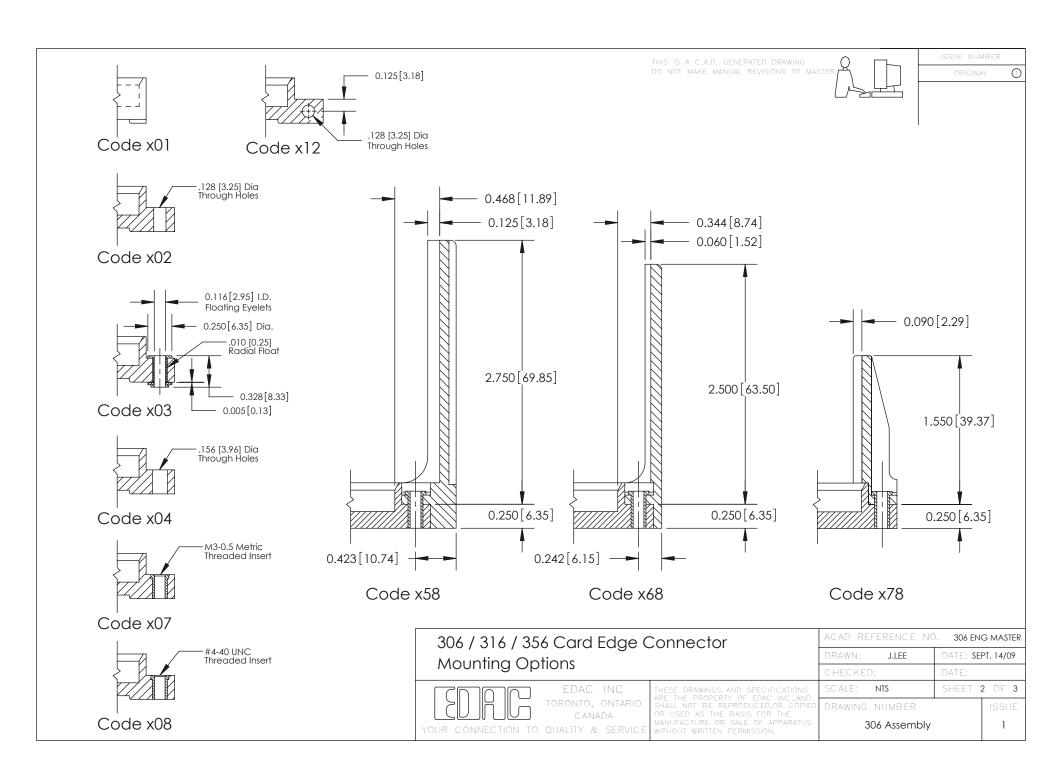

**Mounting Option** 103-.116 (2.95) I.D. Floating Eyelets **Contact Detail** 500-Wire Hole .087x.015(2.21x0.38) - Tail LG.=.282(7.16) .156 [3.96] Contact Spacing with Single Centreline Row 4.054 [102.97] 3.908 [99.26]  $- \emptyset 0.156 [3.96]$ Card Slot Accepts .054 (1.37) to .070 (1.78) Thick P.C. Board 0.343[8.71] 0.295[7.49] Card Slot 0.165 [4.19] Point of Contact 0.250 [6.35] **SECTION A-A** 0.460[11.68] 306 ENG MASTER 306 / 316 / 356 Card Edge Connector J.LEE DATE: SEPT. 14/09 Part Number: 356-024-500-103 **See Accompanying Pages for: Mounting Options** SHEET 1 OF 3 NTS **Features and Specifications** 306 Assembly YOUR CONNECTION TO QUALITY & SERVICE

## **Features**

- 316/306/356 Series UL Recognized
- .156 (3.96) Contact Spacing with Single Centreline Row
- Accepts .062 (1.57) Nominal Thickness P.C. Board
- Low Profile Insulator Body .460 (11.68)
- Contact Termination Options include P.C. Tail, Wire Hole & Wire Wrap
- Large Variety of Mounting Options
- Pre-assembled Card Guides Available
- Accepts Between Contact and In-Contact Polarizing Keys