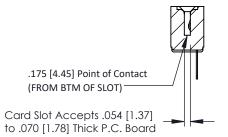

Mounting Option
M3-0.5 Metric Threaded Inserts

**Contact Detail** 

Wire Hole .087x.013(2.21x0.33) - Tail LG=.282(7.16) .156 [3.96] Contact Spacing x .200 [5.08] Row Spacing THIS IS A C.A.D. GENERATED DRAWING DO NOT MAKE MANUAL REVISIONS TO MAS