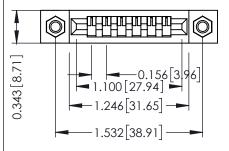

Mounting Option
M3-0.5 Metric Threaded Inserts

**Contact Detail** 

Wire Hole .087x.013(2.21x0.33) - Tail LG=.282(7.16) .156 [3.96] Contact Spacing x .200 [5.08] Row Spacing THIS IS A C.A.D. GENERATED DRAWING DO NOT MAKE MANUAL REVISIONS TO MAS