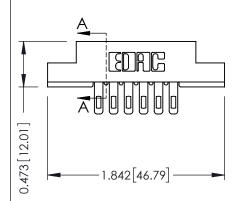

## **See Accompanying Pages for:**

- Contact Bend Details
- Mounting Options

SECTION A-A

| 307 / 357 Card Edge Connector<br>Part Number: 357-006-505-107 |                                                                                                                                                                                                 | ACAD REFERENCE NO. 307 ENG MASTER |             |          |          |
|---------------------------------------------------------------|-------------------------------------------------------------------------------------------------------------------------------------------------------------------------------------------------|-----------------------------------|-------------|----------|----------|
|                                                               |                                                                                                                                                                                                 | DRAWN:                            | J.LEE       | DATE: AU | G. 11/09 |
|                                                               |                                                                                                                                                                                                 | CHECKED:                          |             | DATE:    |          |
| TORONTO, ONTARIO CANADA                                       | THESE DRAWINGS AND SPECIFICATIONS ARE THE PROPERTY OF EDAC INC.,AND SHALL NOT BE REPRODUCED,OR COPIED OR USED AS THE BASIS FOR THE MANUFACTURE OR SALE OF APPARATUS WITHOUT WRITTEN PERMISSION. | SCALE:                            | NTS         | SHEET 1  | OF 3     |
|                                                               |                                                                                                                                                                                                 | DRAWING                           | NUMBER      |          | ISSUE    |
|                                                               |                                                                                                                                                                                                 | 3                                 | 07 Assembly |          | 1        |