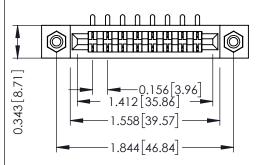

**Mounting Option** 

**Contact Detail** 

#4-40 Unified Threaded Inserts

90 Degree Bend (Code 421 Contacts) .156 [3.96] Contact Spacing x .200 [5.08] Row Spacing THIS IS A C.A.D. GENERATED DRAWING DO NOT MAKE MANUAL REVISIONS TO MASTER.

## SECTION A-A

| 307 / 357 Card Edge Connect  | or |
|------------------------------|----|
| Part Number: 357-008-453-108 |    |

**EDAC INC** TORONTO, ONTARIO CANADA

THESE DRAWINGS AND SPECIFICATIONS ARE THE PROPERTY OF EDAC INC.,AND SHALL NOT BE REPRODUCED, OR COPIED OR USED AS THE BASIS FOR THE MANUFACTURE OR SALE OF APPARATUS WITHOUT WRITTEN PERMISSION.