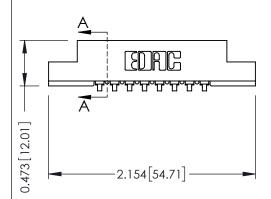

## SECTION A-A

| 307 / 357 Card Edge Connect  | or |
|------------------------------|----|
| Part Number: 357-008-453-108 |    |

**EDAC INC** TORONTO, ONTARIO CANADA

THESE DRAWINGS AND SPECIFICATIONS ARE THE PROPERTY OF EDAC INC.,AND SHALL NOT BE REPRODUCED, OR COPIED OR USED AS THE BASIS FOR THE MANUFACTURE OR SALE OF APPARATUS WITHOUT WRITTEN PERMISSION.