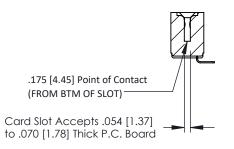

## SECTION A-A

| 307 / 357 Card Edge Connect  | or |
|------------------------------|----|
| Part Number: 357-008-453-108 |    |

**EDAC INC** TORONTO, ONTARIO CANADA

THESE DRAWINGS AND SPECIFICATIONS ARE THE PROPERTY OF EDAC INC.,AND SHALL NOT BE REPRODUCED, OR COPIED OR USED AS THE BASIS FOR THE MANUFACTURE OR SALE OF APPARATUS WITHOUT WRITTEN PERMISSION.