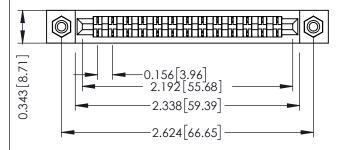

## SECTION A-A

.175 [4.45] Point of Contact (FROM BTM OF SLOT)

Card Slot Accepts .054 [1.37] to .070 [1.78] Thick P.C. Board

| 307 / 357 Card Edge Connector |
|-------------------------------|
| Part Number: 357-013-441-108  |