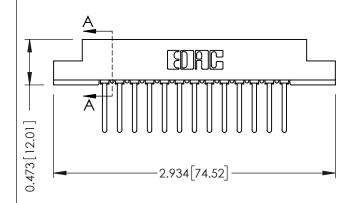

## SECTION A-A

.175 [4.45] Point of Contact (FROM BTM OF SLOT)

Card Slot Accepts .054 [1.37] to .070 [1.78] Thick P.C. Board

| 307 / 357 Card Edge Connector |
|-------------------------------|
| Part Number: 357-013-441-108  |