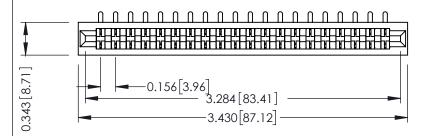

**Mounting Option** No Mounting Lugs **Contact Detail** 

90 Degree Bend (Code 421 Contacts)

.156 [3.96] Contact Spacing x .200 [5.08] Row Spacing

THIS IS A C.A.D. GENERATED DRAWING DO NOT MAKE MANUAL REVISIONS TO MASTER.

307 / 357 Card Edge Connector Part Number: 357-020-453-101

**EDAC INC** TORONTO, ONTARIO CANADA

THESE DRAWINGS AND SPECIFICATIONS ARE THE PROPERTY OF EDAC INC.,AND SHALL NOT BE REPRODUCED, OR COPIED OR USED AS THE BASIS FOR THE MANUFACTURE OR SALE OF APPARATUS WITHOUT WRITTEN PERMISSION.

| ACAD REFERENCE NO. | 307 ENG MASTER   |
|--------------------|------------------|
| DRAWN: J.LEE       | DATE: AUG. 11/09 |
| CHECKED:           | DATE:            |
| SCALE: NTS         | SHEET 1 OF 3     |
| DRAWING NUMBER     | ISSUE            |
| 307 Assembly       | 1                |