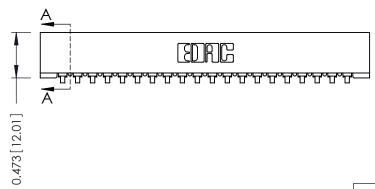

## **SECTION A-A**

.175 [4.45] Point of Contact (FROM BTM OF SLOT) Card Slot Accepts .054 [1.37] to .070 [1.78] Thick P.C. Board

**See Accompanying Pages for:** 

- **Contact Bend Details**
- **Mounting Options**