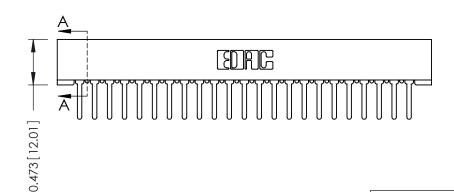

## SECTION A-A

**See Accompanying Pages for:** 

- **Contact Bend Details**
- **Mounting Options**

307 / 357 Card Edge Connector Part Number: 357-023-427-101

**EDAC INC** TORONTO, ONTARIO CANADA

THESE DRAWINGS AND SPECIFICATIONS ARE THE PROPERTY OF EDAC INC., AND SHALL NOT BE REPRODUCED,OR COPIED OR USED AS THE BASIS FOR THE MANUFACTURE OR SALE OF APPARATUS WITHOUT WRITTEN PERMISSION.