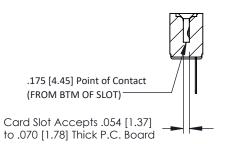

**Mounting Option** No Mounting Lugs **Contact Detail** 

PC Tail .046x.013(1.17x0.33) - Tail LG=.358(9.09) .156 [3.96] Contact Spacing x .200 [5.08] Row Spacing

THIS IS A C.A.D. GENERATED DRAWING DO NOT MAKE MANUAL REVISIONS TO MASTER.