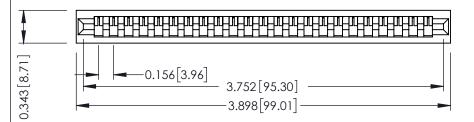

**Mounting Option** No Mounting Lugs **Contact Detail** 

PC Tail .046x.013(1.17x0.33) - Tail LG=.358(9.09) .156 [3.96] Contact Spacing x .200 [5.08] Row Spacing

THIS IS A C.A.D. GENERATED DRAWING DO NOT MAKE MANUAL REVISIONS TO MASTER.