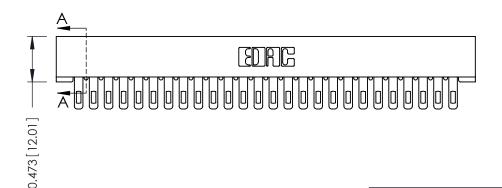

ISSUE NUMBER ORIGINAL

SECTION A-A

**See Accompanying Pages for:** 

- **Contact Bend Details**
- **Mounting Options**

307 / 357 Card Edge Connector Part Number: 357-026-405-101

YOUR CONNECTION TO QUALITY & SERVICE