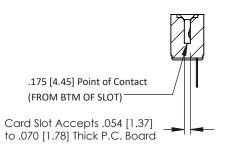

**Mounting Option** No Mounting Lugs **Contact Detail** 

Wire Hole .087x.013(2.21x0.33) - Tail LG=.282(7.16) .156 [3.96] Contact Spacing x .200 [5.08] Row Spacing

THIS IS A C.A.D. GENERATED DRAWING DO NOT MAKE MANUAL REVISIONS TO MASTER.