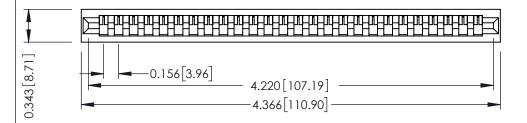

**Mounting Option** No Mounting Lugs **Contact Detail** 

Wire Hole .087x.013(2.21x0.33) - Tail LG=.282(7.16) .156 [3.96] Contact Spacing x .200 [5.08] Row Spacing

THIS IS A C.A.D. GENERATED DRAWING DO NOT MAKE MANUAL REVISIONS TO MASTER.