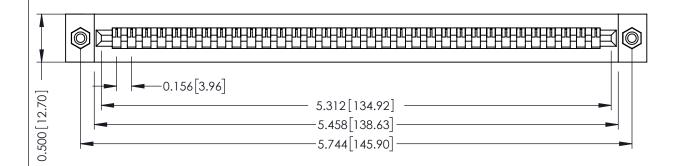

**Mounting Option** #4-40 Unified Threaded Inserts **Contact Detail** 

Wire Wrap .046x.013(1.17x0.33) - Tail LG=.708(17.98) .156 [3.96] Contact Spacing x .200 [5.08] Row Spacing

THIS IS A C.A.D. GENERATED DRAWING DO NOT MAKE MANUAL REVISIONS TO MASTER.