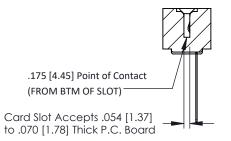

## **SECTION A-A**

**See Accompanying Pages for:** 

- **Contact Bend Details**
- **Mounting Options**

307 / 357 Card Edge Connector Part Number: 357-033-445-108

**EDAC INC** TORONTO, ONTARIO CANADA

THESE DRAWINGS AND SPECIFICATIONS ARE THE PROPERTY OF EDAC INC.,AND SHALL NOT BE REPRODUCED, OR COPIED OR USED AS THE BASIS FOR THE MANUFACTURE OR SALE OF APPARATUS WITHOUT WRITTEN PERMISSION.