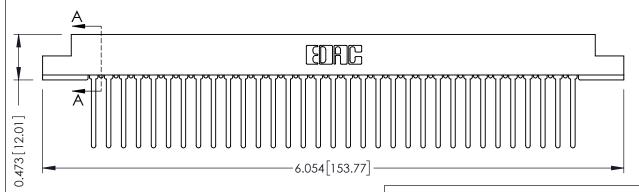

## **SECTION A-A**

**See Accompanying Pages for:** 

- **Contact Bend Details**
- **Mounting Options**

307 / 357 Card Edge Connector Part Number: 357-033-445-108

**EDAC INC** TORONTO, ONTARIO CANADA

THESE DRAWINGS AND SPECIFICATIONS ARE THE PROPERTY OF EDAC INC.,AND SHALL NOT BE REPRODUCED, OR COPIED OR USED AS THE BASIS FOR THE MANUFACTURE OR SALE OF APPARATUS WITHOUT WRITTEN PERMISSION.