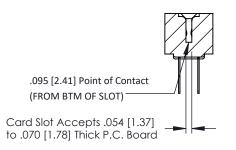

**Mounting Option** #4-40 Unified Threaded Inserts **Contact Detail** 

PC Tail .046x.013(1.17x0.33) - Tail LG=.358(9.09) .156 [3.96] Contact Spacing x .200 [5.08] Row Spacing

THIS IS A C.A.D. GENERATED DRAWING DO NOT MAKE MANUAL REVISIONS TO MASTER.