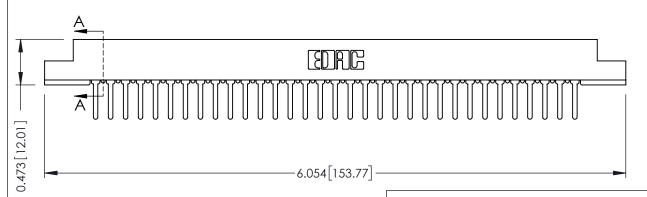

ISSUE NUMBER ORIGINAL

**-**--0.156 [3.96] 0.500[12.70] 5.312 [134.92] -5.458[138.63] -5.744 [145.90]

**See Accompanying Pages for:** 

- **Contact Bend Details**
- **Mounting Options**

307 / 357 Card Edge Connector Part Number: 357-066-422-208