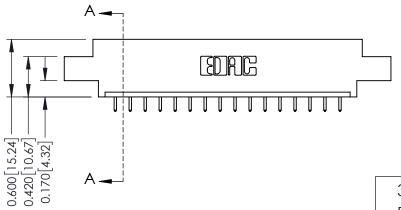

ISSUE NUMBER

ORIGINAL

1

| 337 / 387 Series Card Edge                                            | ACAD REFERENCE NO.                                                                                                                                                                              | 337 ENG MASTER |                  |               |
|-----------------------------------------------------------------------|-------------------------------------------------------------------------------------------------------------------------------------------------------------------------------------------------|----------------|------------------|---------------|
| Contact Bend Detail                                                   |                                                                                                                                                                                                 | DRAWN: J.LEE   | DATE: OCT. 06/09 |               |
| Corridor Beria Delaii                                                 |                                                                                                                                                                                                 | CHECKED:       | DATE:            |               |
| EDAC INC TORONTO, ONTARIO CANADA YOUR CONNECTION TO QUALITY & SERVICE | THESE DRAWINGS AND SPECIFICATIONS ARE THE PROPERTY OF EDAC INC.,AND SHALL NOT BE REPRODUCED,OR COPIED OR USED AS THE BASIS FOR THE MANUFACTURE OR SALE OF APPARATUS WITHOUT WRITTEN PERMISSION. | SCALE: NTS     | SHEET            | 2 <b>OF</b> 3 |
|                                                                       |                                                                                                                                                                                                 | DRAWING NUMBER |                  | ISSUE         |
|                                                                       |                                                                                                                                                                                                 | 337 Assembly   |                  | 1             |