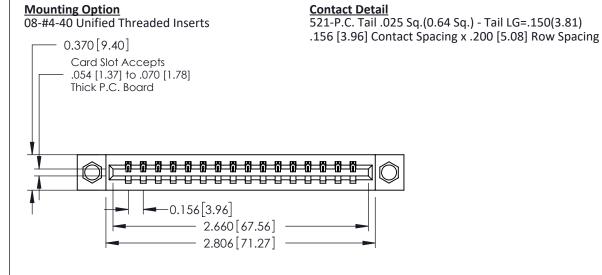

THIS IS A C.A.D. GENERATED DRAWING DO NOT MAKE MANUAL REVISIONS TO MASTER.

ISSUE NUMBER ORIGINAL

1

0.160 [4.06] Point of Contact Card Slot 0.330 [8.38]

**See Accompanying Pages for:** 

- **Contact Bend Details**
- **Mounting Options**