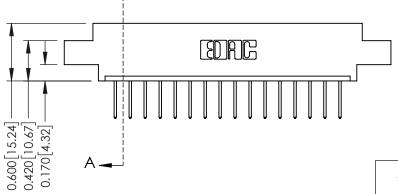

THIS IS A C.A.D. GENERATED DRAWING DO NOT MAKE MANUAL REVISIONS TO MASTER.

ISSUE NUMBER 1

ORIGINAL

**See Accompanying Pages for:** 

- **Contact Bend Details**
- **Mounting Options**

| 337 / 387 Series Card Edge Connector |
|--------------------------------------|
| Part Number: 387-016-523-608         |

| ACAD REFERENCE NO. | 337 ENG MASTER   |  |  |
|--------------------|------------------|--|--|
| DRAWN: J.LEE       | DATE: OCT. 06/09 |  |  |
| CHECKED:           | DATE:            |  |  |
| SCALE: NTS         | SHEET 1 OF 3     |  |  |
| DRAWING NUMBER     | ISSUE            |  |  |
| 337 Assembly       | 1                |  |  |