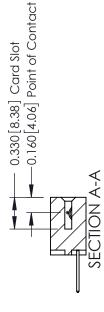

ISSUE NUMBER

ORIGINAL

1

| 337 / 387 Series Card Edge (                                          | ACAD REFERENCE NO.                                                                                                                                                                                | 337 ENG MASTER |                  |               |
|-----------------------------------------------------------------------|---------------------------------------------------------------------------------------------------------------------------------------------------------------------------------------------------|----------------|------------------|---------------|
| Contact Bend Detail                                                   | 3                                                                                                                                                                                                 |                | DATE: OCT. 06/09 |               |
| Confact Bend Defail                                                   |                                                                                                                                                                                                   | CHECKED:       | DATE:            |               |
| EDAC INC TORONTO, ONTARIO CANADA YOUR CONNECTION TO QUALITY & SERVICE | THESE DRAWINGS AND SPECIFICATIONS ARE THE PROPERTY OF EDAC INC., AND SHALL NOT BE REPRODUCED, OR COPIED OR USED AS THE BASIS FOR THE MANUFACTURE OR SALE OF APPARATUS WITHOUT WRITTEN PERMISSION. | SCALE: NTS     | SHEET            | 2 <b>OF</b> 3 |
|                                                                       |                                                                                                                                                                                                   | DRAWING NUMBER |                  | ISSUE         |
|                                                                       |                                                                                                                                                                                                   | 337 Assembly   |                  | 1             |