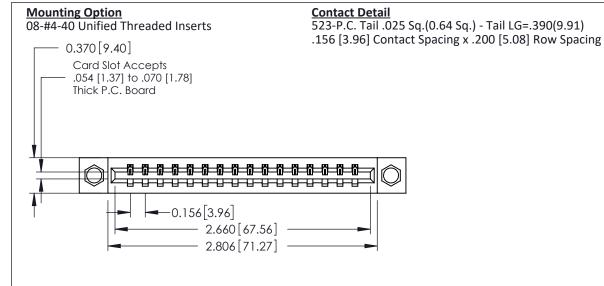

THIS IS A C.A.D. GENERATED DRAWING DO NOT MAKE MANUAL REVISIONS TO MASTER.

ISSUE NUMBER 1

ORIGINAL

**See Accompanying Pages for:** 

- **Contact Bend Details**
- **Mounting Options**

| 337 / 387 Series Card Edge Connector |
|--------------------------------------|
| Part Number: 387-016-523-608         |

| ACAD REFERENCE NO. | 337 ENG MASTER   |  |  |
|--------------------|------------------|--|--|
| DRAWN: J.LEE       | DATE: OCT. 06/09 |  |  |
| CHECKED:           | DATE:            |  |  |
| SCALE: NTS         | SHEET 1 OF 3     |  |  |
| DRAWING NUMBER     | ISSUE            |  |  |
| 337 Assembly       | 1                |  |  |