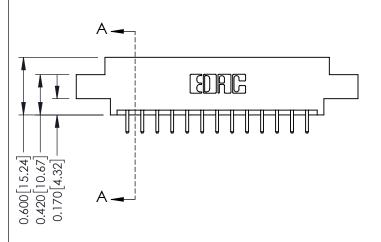

0.160 [4.06] Point of Contact Card Slot

0.330[8.38]

ISSUE NUMBER

ORIGINAL

1

| 337 / 387 Series Card Edge Connector<br>Contact Bend Detail |                                                                                                                                                              | ACAD REFERENCE NO. | 337 ENG  | G MASTER      |
|-------------------------------------------------------------|--------------------------------------------------------------------------------------------------------------------------------------------------------------|--------------------|----------|---------------|
|                                                             |                                                                                                                                                              | DRAWN: J.LEE       | DATE: OC | T. 06/09      |
|                                                             |                                                                                                                                                              | CHECKED:           | DATE:    |               |
| EDAC INC                                                    | TORONTO, ONTARIO CANADA  ARE THE PROPERTY OF EDAC INC., AND SHALL NOT BE REPRODUCED, OR COPIED OR USED AS THE BASIS FOR THE MANUFACTURE OR SALE OF APPARATUS | SCALE: NTS         | SHEET    | 2 <b>OF</b> 3 |
|                                                             |                                                                                                                                                              | DRAWING NUMBER     |          | ISSUE         |
| YOUR CONNECTION TO QUALITY & SERVICE                        |                                                                                                                                                              | 337 Assembly       |          | 1             |