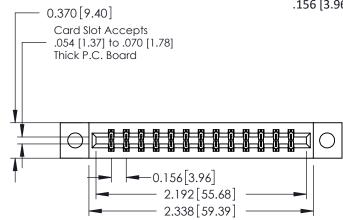

## **Mounting Option**

04-.156 (3.96) Dia. Mounting Holes

**Contact Detail** 

520-P.C. Tail .030x.018(0.76x0.46) - Tail LG=.175(4.45) .156 [3.96] Contact Spacing x .200 [5.08] Row Spacing

THIS IS A C.A.D. GENERATED DRAWING DO NOT MAKE MANUAL REVISIONS TO MASTER.

ISSUE NUMBER

ORIGINAL

1

**See Accompanying Pages for:** 

- **Contact Bend Details**
- **Mounting Options**

| 337 / 387 Series Card Edge Connector |
|--------------------------------------|
| Part Number: 387-026-520-804         |