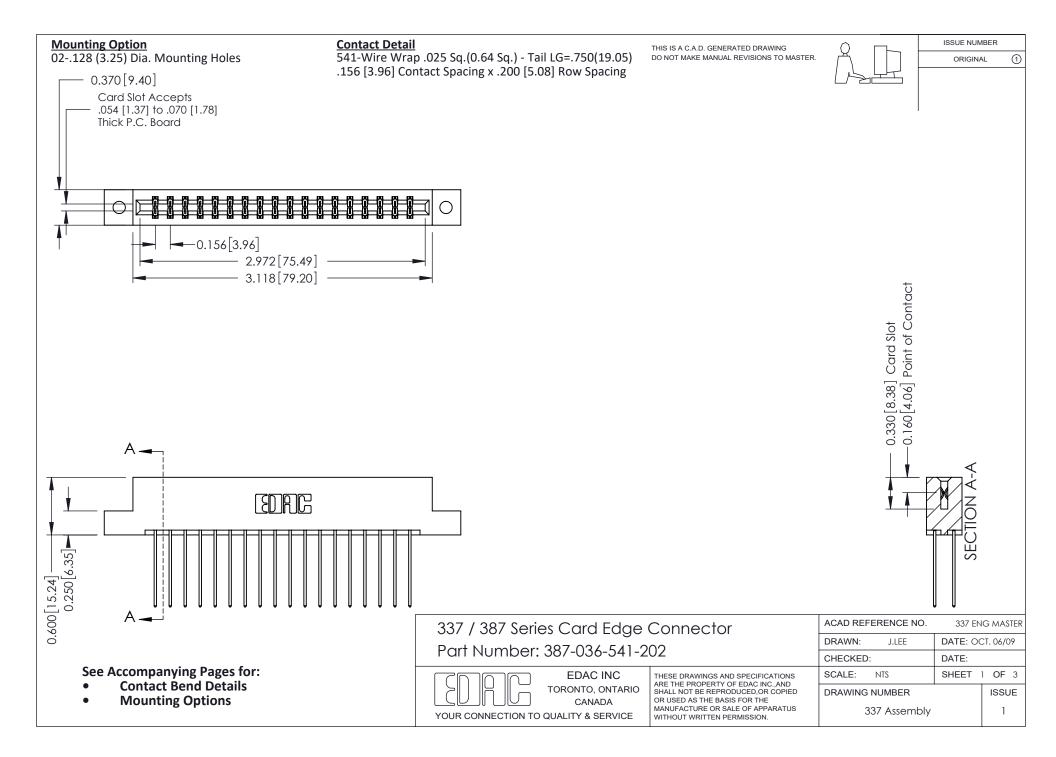

ISSUE NUMBER

ORIGINAL

1



| 337 / 387 Series Card Edge Connector<br>Contact Bend Detail           |                                                                                                                                                                                                  | ACAD REFERENCE NO. 337 E |                  | G MASTER      |
|-----------------------------------------------------------------------|--------------------------------------------------------------------------------------------------------------------------------------------------------------------------------------------------|--------------------------|------------------|---------------|
|                                                                       |