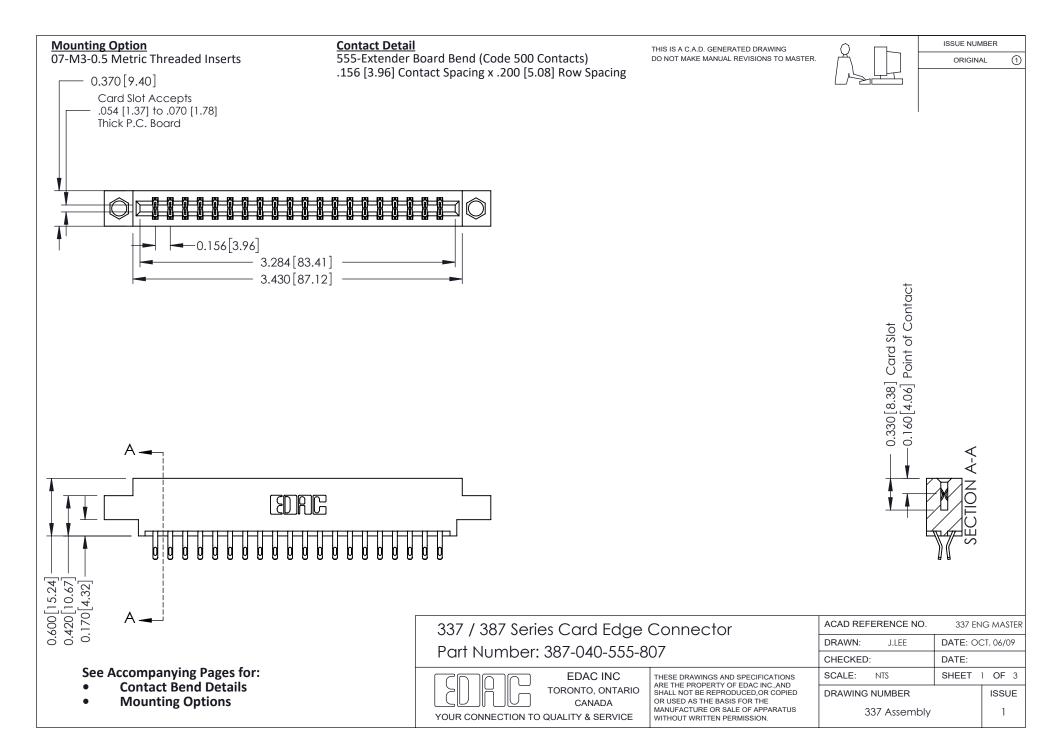

ISSUE NUMBER

ORIGINAL

1



| 337 / 387 Series Card Edge Connector<br>Contact Bend Detail           |                                                                                                                                                                                                  | ACAD REFERENCE NO. 337 E |                  | G MASTER      |
|-----------------------------------------------------------------------|--------------------------------------------------------------------------------------------------------------------------------------------------------------------------------------------------|--------------------------|------------------|---------------|
|                                                                       |