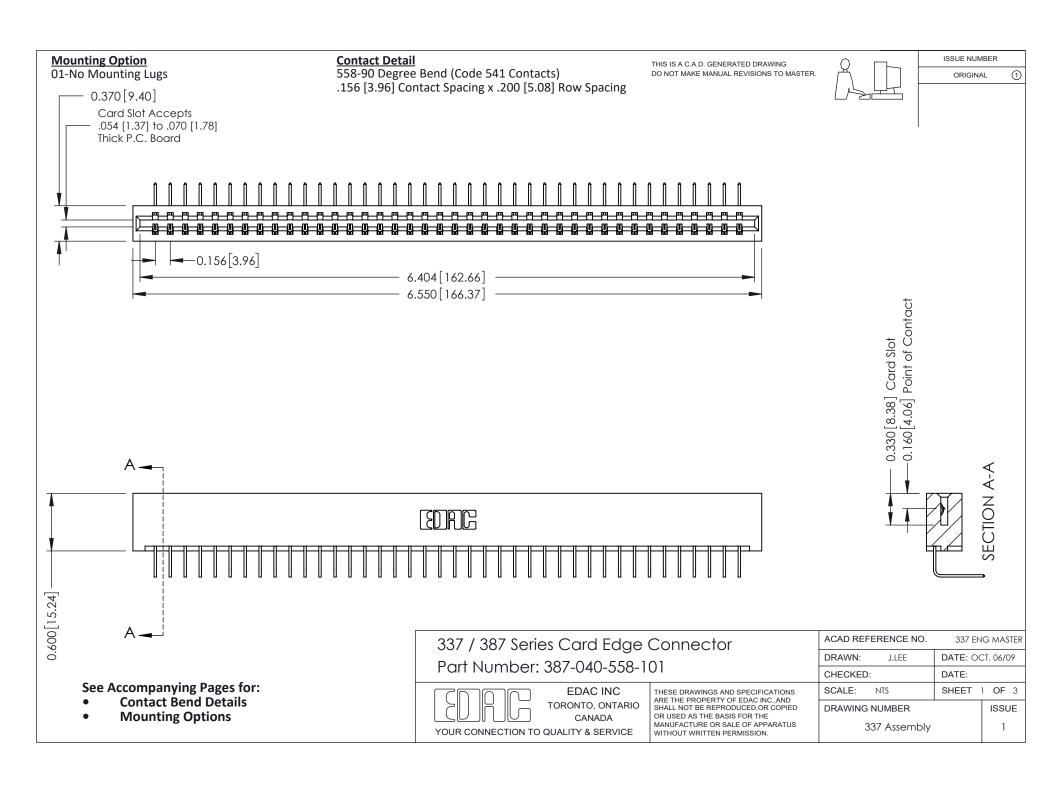

ISSUE NUMBER

ORIGINAL

1



| 337 / 387 Series Card Edge Connector<br>Contact Bend Detail           |                                                                                                                                                                                                  | ACAD REFERENCE NO. 337 E |                  | G MASTER      |
|-----------------------------------------------------------------------|--------------------------------------------------------------------------------------------------------------------------------------------------------------------------------------------------|--------------------------|------------------|---------------|
|                                                                       |